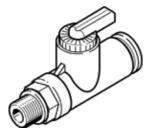

## ball valve QH-QS-6-1/8 Part number: 153487

with QS push-in connector. This type is suitable for vacuum.