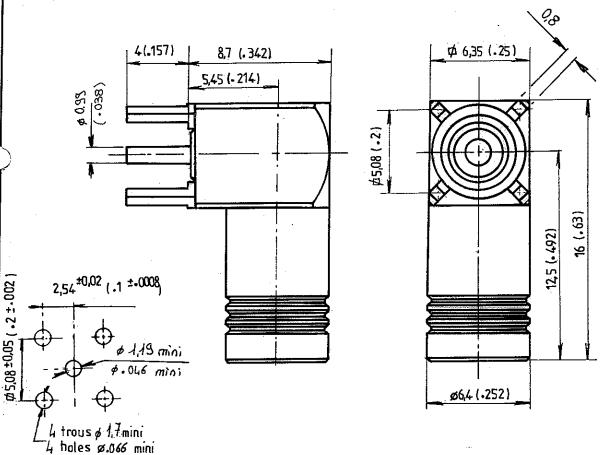

## NOTICE TECHNIQUE

TECHNICAL DATA

201 Aug Philippe Made Communication of the Communic

SUBCLIC A

PROPERTIES

Climatic range

| ~ | - | _  | - |
|---|---|----|---|
|   |   | м  | ъ |
|   |   | 11 | ĸ |

EMBASE FEMELLE COUDEE POUR CIRCUIT IMPRIME

### TITLE

FEMALE RECEPTACLE RIGHT ANGLE, FOR PRINTED CIRCUIT BOARD

| 174.7        | <br>and here and come uses the first |
|--------------|--------------------------------------|
| <b>R</b> 115 | 666                                  |