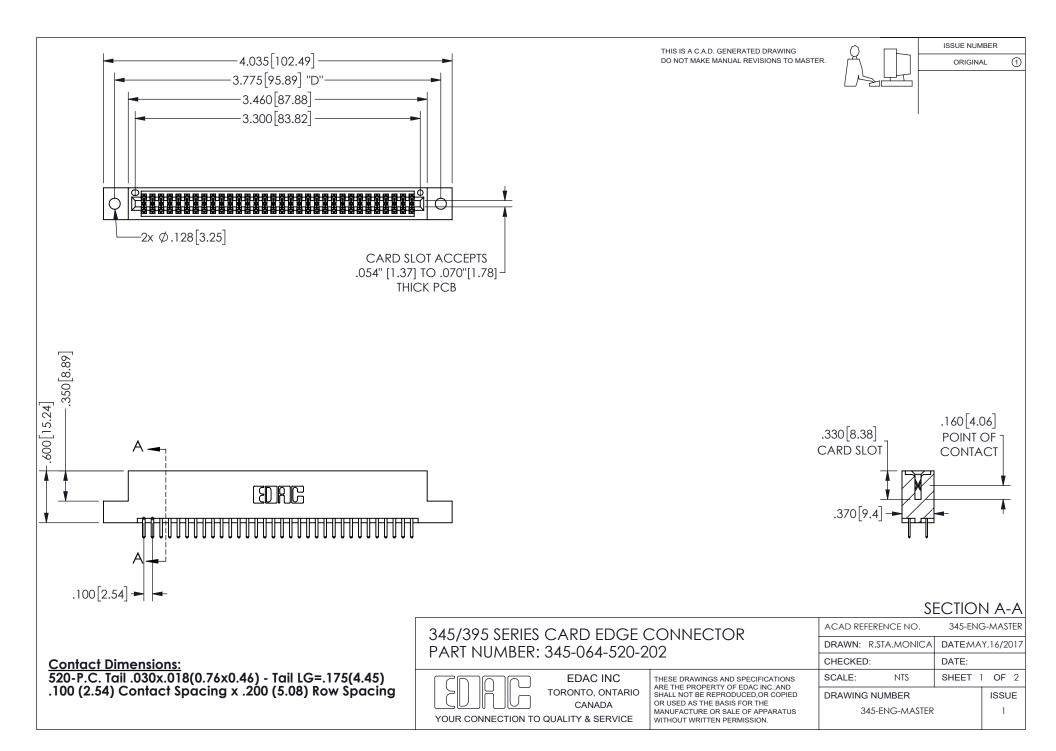

ISSUE NUMBER ORIGINAL

1

**Contact Code 558** 

Contact Code 559

Contact Code 560

INSULATOR MATERIAL: THERMOPLASTIC POLYESTER, UL 94V-0 DAP MATERIAL AVAILABLE UPON REQUEST

CONTACT MATERIAL; COPPER ALLOY

CONTACT PLATING: GOLD ON THE MATING AREA, TIN PLATING ON THE CONTACT TAILS, NICKEL UNDERPLATE

## 345/395 SERIES CARD EDGE CONNECTOR CONTACT CODE 555,556,558,559,560 DIMENSIONS

YOUR CONNECTION TO QUALITY & SERVICE

**EDAC INC** TORONTO, ONTARIO CANADA

THESE DRAWINGS AND SPECIFICATIONS ARE THE PROPERTY OF EDAC INC.,AND SHALL NOT BE REPRODUCED, OR COPIED OR USED AS THE BASIS FOR THE MANUFACTURE OR SALE OF APPARATUS WITHOUT WRITTEN PERMISSION.

| ACAD REFERENCE NO.  | 345-ENG-MASTER   |
|---------------------|------------------|
| DRAWN: R.STA.MONICA | DATE:MAY.16/2017 |
| CHECKED:            | DATE:            |
| SCALE: 1:1          | SHEET 2 OF 2     |
| DRAWING NUMBER      | ISSUE            |
| 345-ENG-MASTER      | 1                |