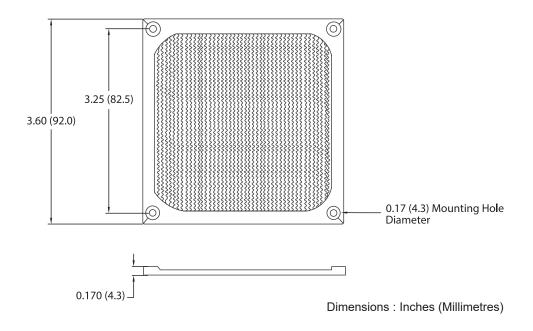

## **Specifications:**

- Material : Aluminium/Stainless Steel
- Screen Finish
- : 30 × 30 mesh convoluted with 3/16" pitch, 1/8" deep
- : Mill and Anodized Black Electrodeposit

Diagram