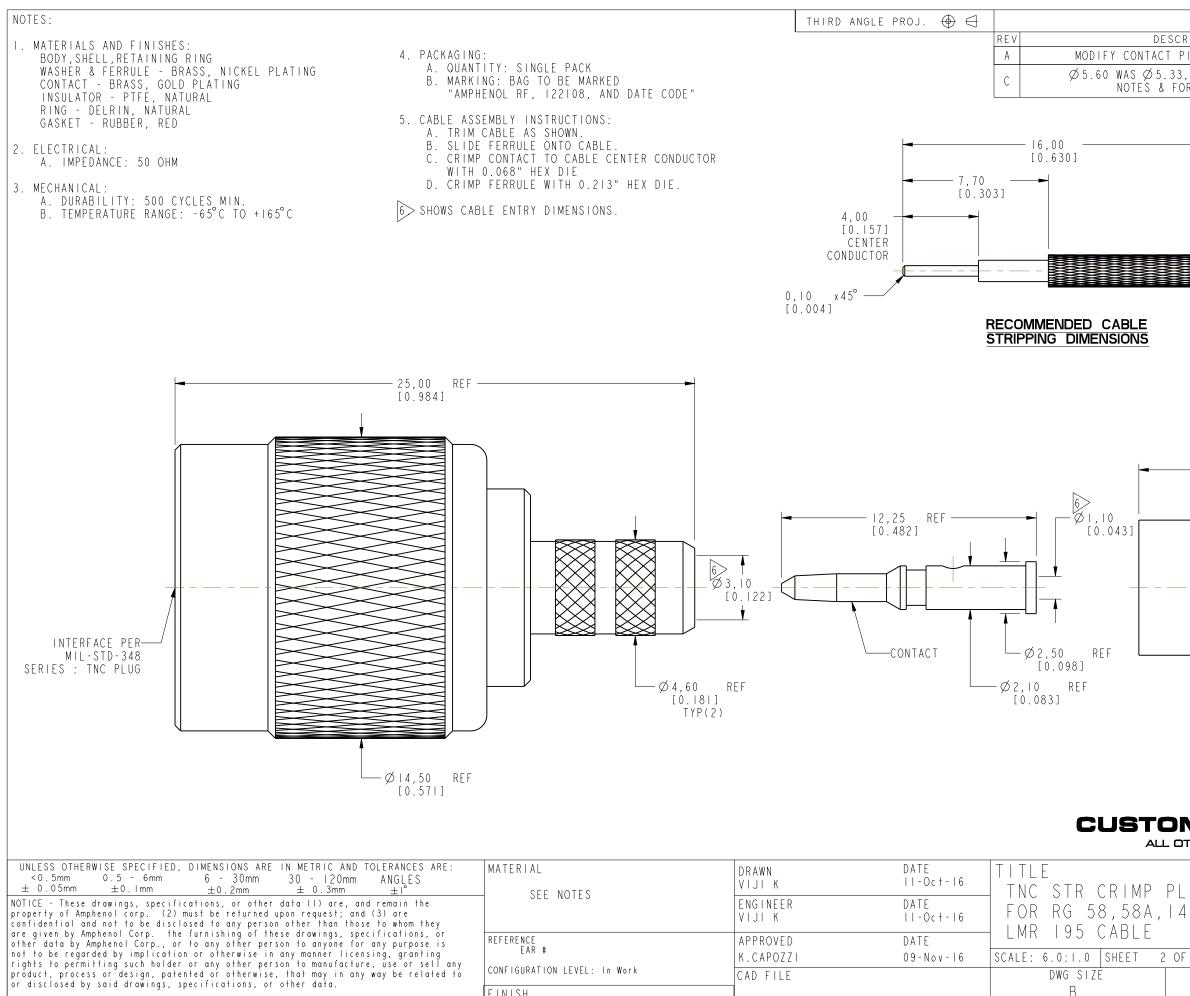

CONFIGURATION LEVEL: In Work

FINISH

CAD FILE

DWG SIZE В

|                         | VISIONS                           |                   | 1                                 |               |
|-------------------------|-----------------------------------|-------------------|-----------------------------------|---------------|
| RIPTION<br>PIN LENGTH   | 12 25 MM                          | DATE<br>23-Dec-02 | ECO<br>                           | APPR<br>      |
| , Ø6.50 W<br>DRMAT UPDA |                                   | 09-Nov-16         | 2383                              | VK            |
|                         |                                   | SCALE             | 2.000                             |               |
| 2<br>[ 0 .              | .70 REF                           |                   | Ø 6,5<br>> [0.<br>5,60<br>[0.220] | 0 REF<br>256] |
| MER                     |                                   |                   |                                   | NG            |
| THER SHEE               | ETS ARE FOR IN                    |                   |                                   |               |
| _UG<br>1   &            | Amphenol RF<br>www.amphenolrf.com |                   |                                   |               |
|                         | DRAWING NO.                       |                   |                                   |               |
| F2<br>REV               | ITEM NO.122                       |                   |                                   |               |
|                         | PART NO.122                       | 2108              |                                   |               |