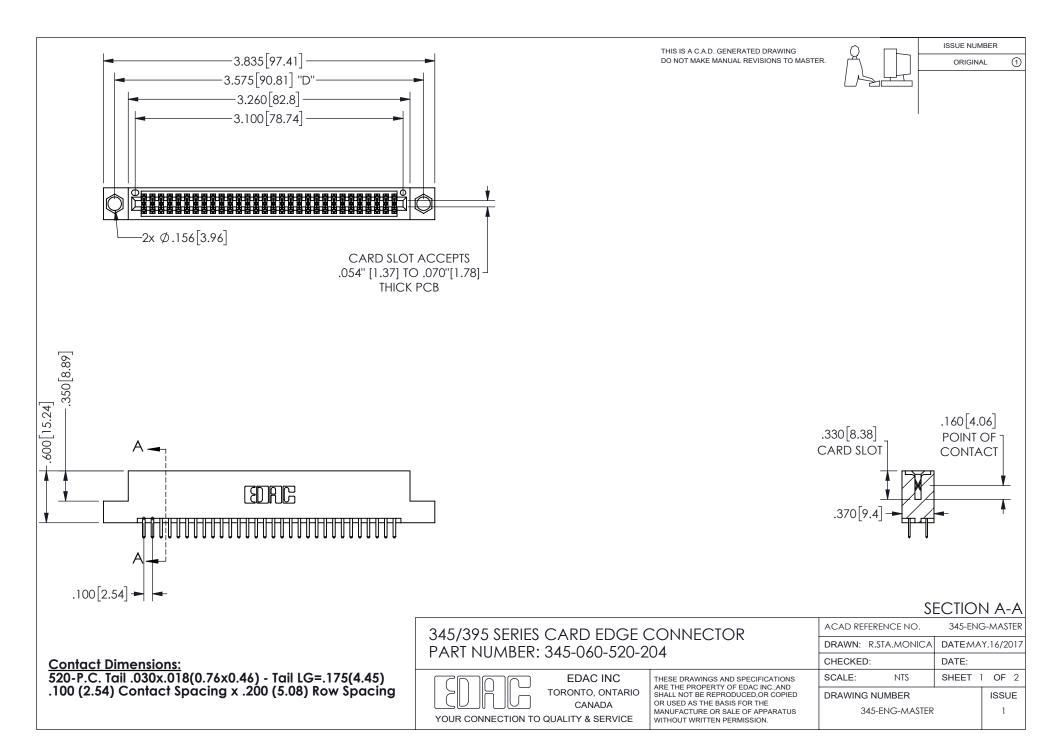

ISSUE NUMBER ORIGINAL

1









**Contact Code 558** 

Contact Code 559

Contact Code 560

INSULATOR MATERIAL: THERMOPLASTIC POLYESTER, UL 94V-0 DAP MATERIAL AVAILABLE UPON REQUEST

CONTACT MATERIAL; COPPER ALLOY

CONTACT PLATING: GOLD ON THE MATING AREA, TIN PLATING ON THE CONTACT TAILS, NICKEL UNDERPLATE

## 345/395 SERIES CARD EDGE CONNECTOR CONTACT CODE 555,556,558,559,560 DIMENSIONS

YOUR CONNECTION TO QUALITY & SERVICE

**EDAC INC** TORONTO, ONTARIO CANADA

THESE DRAWINGS AND SPECIFICATIONS ARE THE PROPERTY OF EDAC INC.,AND SHALL NOT BE REPRODUCED, OR COPIED OR USED AS THE BASIS FOR THE MANUFACTURE OR SALE OF APPARATUS WITHOUT WRITTEN PERMISSION.

| ACAD REFERENCE NO.  | 345-ENG-MASTER   |
|---------------------|------------------|
| DRAWN: R.STA.MONICA | DATE:MAY.16/2017 |
| C