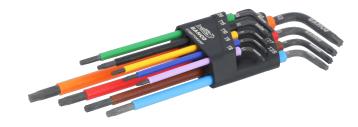

## C1997TORX/9P

Long TORX® Coloured L-Key Set T8-T40 - 9 Pcs

## PRODUCT DETAILS

- TORX® tipped coloured L-key set, 9 pieces, long
- T8, T9, T10, T15, T20, T25, T27, T30, T40
- Easy fit function: securely held and very easy to take out and insert the L-keys thanks to an exclusive fitting system
- Easy find colour identification by size, in line with Bahco TORX® coloured bits
- Durable holder with soft-touch feeling for organization and security
- Injection moulding grip with soft-touch feeling: pleasant, non-slip grip and oil resistant
- Phosphate finish: protection against corrosion, providing a long lasting life
- High quality steel, entirely hardened
- Long arm provides higher torque transmission and accessibility
- Laser-marked and thereby wear-resistant size identification for a quick accessibility to each size