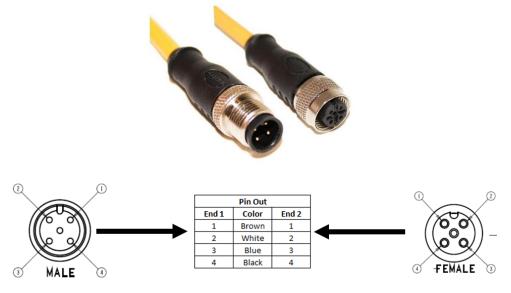

## C4AC05UXXX

(M12 Cordset, 4 Position, 22 AWG Shielded, Male Straight to Female Straight)

- Mueller's C4AC05UXXX is an M12 4-pin double ended, shielded instrumentation cable with a straight male connector on one end and a straight female connector on the other.
- Keyway A Coding
- Utilizes a 4-conductor 22 AWG PVC-insulated, shielded cable.
- Ratings:
  - o Current: 4 A
  - Voltage: 250 V AC/DC
- Material:
  - Coupling Nuts Nickel Plated Brass
  - Pins/Contacts Gold Plated Brass
- Length: The "U" in the model number represents unit of measurement. Either: Meters (M), Feet (F)
- Length: The "XXX" in the model number represents length. Standard lengths are 2, 5, and 10 meters. Any other lengths available upon request.
- Meets Standard: IEC 61076-2-101
- Protection Class: IEC IP68
- RoHS 3 Compliant