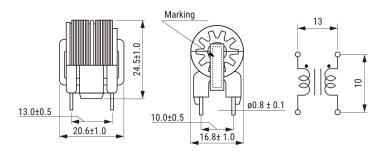

Click here for the 3D model.

| Dimensions |               |
|------------|---------------|
| L          | 20.6mm +/-1mm |
| Т          | 16.8mm +/-1mm |
| Н          | 24.5mm +/-1mm |
| S          | 13mm +/-0.5mm |
| S1         | 10mm +/-0.5mm |
| Wire Size  | 0.5mm         |