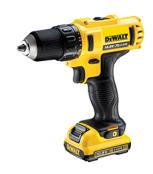

# **DCD710D2**

### 10.8V XR Li-Ion Compact Drill Driver

## **Selling Proposition**

- NEW 10.8V XR Li-Ion compact drill driver featuring XR 2.0Ah Li-Ion battery technology
- Compact and lightweight design
- 15 Position adjustable torque control for consistent screw driving into a variety of materials with different screw sizes
- Ergonomic handle and rubber over mould to provide ultimate end user comfort
- Parabolic switch profile allowing for greater control over speed of application
- 10mm single sleeve keyless chuck with automatic spindle lock for quick and easy bit change