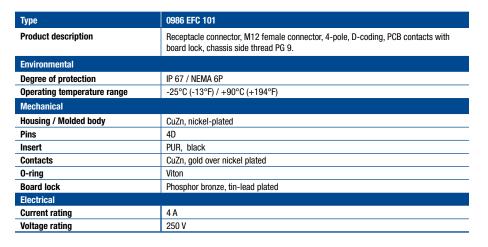

| Part number  | Order number |  |
|--------------|--------------|--|
| 0986 EFC 101 | 900000510    |  |