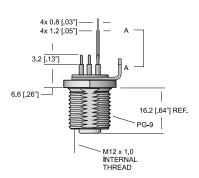

| Pin assignment               | Recommended PCB pattern                                |
|------------------------------|--------------------------------------------------------|
| M12, Female 4-poles D-coding |                                                        |
| 3 0 0 1                      | $ \begin{array}{c ccccccccccccccccccccccccccccccccccc$ |