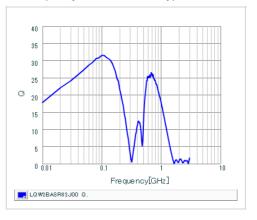

## Chart of characteristic data (The charts below may show another part number which shares its characteristics.)

Inductance-Frequency characteristics (Typ.)

Q-Frequency characteristics (Typ.)

2 of 2

<sup>1.</sup> This datasheet is downloaded from the website of Murata Manufacturing Co., Ltd. Therefore, it's specifications are subject to change or our products in it may be discontinued without advance notice. Please check with our sales representatives or product engineers before ordering.