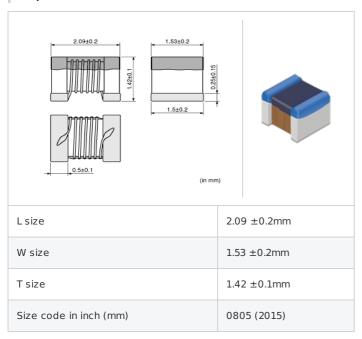

"#" indicates a package specification code.













< List of part numbers with package codes > LQW2BASR82J00L  $\,$  , LQW2BASR82J00K  $\,$  , LQW2BASR82J00B

## Shape



## References

| Packaging code | Specifications                  | Minimum quantity |
|----------------|---------------------------------|------------------|
| L              | $_{\phi}$ 180mm Embossed taping | 2000             |
| K              | $\phi$ 330mm Embossed taping    | 8000             |
| В              | Packing in bulk                 | 500              |

| Mass (Typ.) |        |
|-------------|--------|
| 1 piece     | 0.014g |

## Specifications

| Inductance                                                          | 820nH ±5% |
|---------------------------------------------------------------------|-----------|
| Inductance test frequency                                           | 25MHz     |
| Rated current (Itemp) (Based on Temperature rise)                   | 180