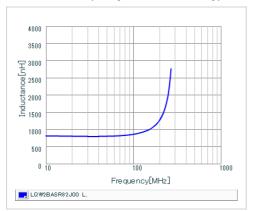

## Chart of characteristic data (The charts below may show another part number which shares its characteristics.)

Inductance-Frequency characteristics (Typ.)

Q-Frequency characteristics (Typ.)

2 of 2

<sup>1.</sup> This datasheet is downloaded from the website of Murata Manufacturing Co., Ltd. Therefore, it's specifications are subject to change or our products in it may be discontinued without advance notice. Please check with our sales representatives or product engineers before ordering.