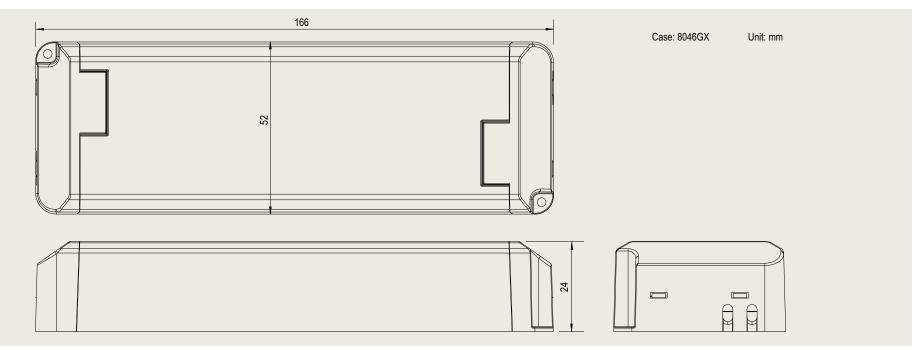

| Dimensions         | L166 x W52 x H24mm (Case: 8046GX) |  |
|--------------------|-----------------------------------|--|
| Input Connections  | Screw terminal                    |  |
| Output Connections | Screw terminal                    |  |

## ★ Mechanical Diagram