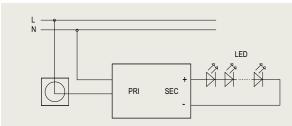

PowerLED PCC36TD Series

PCC36TD Series are a range of RoHS compliant single output Constant Current power supplies, of non waterproof design, suitable for indoor LED lighting applications with triac dimming function.

## **Applications**

Residential LED lighting AC DIMMING

0

power\*LED

- Display cases
- LED downlights
- LED Backlighting
- Mood lighting
- Light sculptures

**RoHS Compliant Triac Dimming Constant Current** LED Lighting Power Supplies

Triac Dimming 1-100%

Trailing edge operation

Class II product