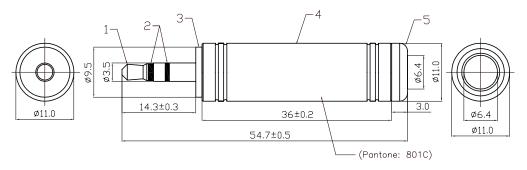

Diagram

**Dimensions : Millimetres** 

| Item | Designation | Material | Finish |
|------|-------------|----------|--------|
| 1    | 1/4" Plug   | Brass    | Gold   |
| 2    | Insulator   | POM      | -      |
| 3    | Copper Head | Brass    | Gold   |
| 4    | Shell       | Brass    | Blue   |
| 5    | Copper Head | Brass    | Gold   |