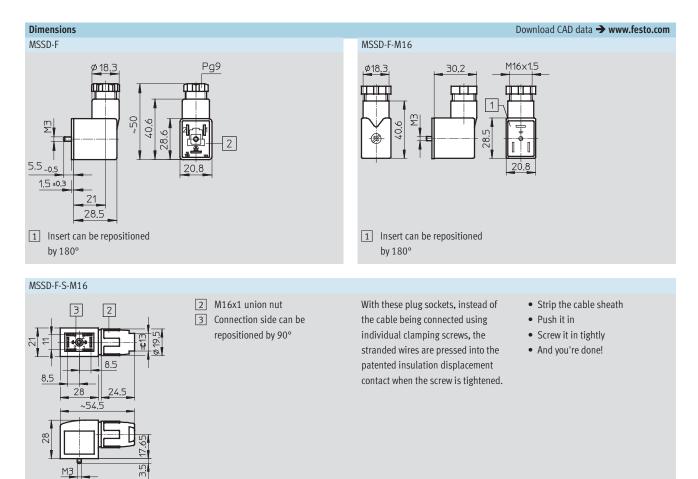

#### Plug socket MSSD-F

- For valves with F solenoid coils • Cable connection via clamping
  - screws or insulation displacement technology

| General technical data                      |                   |                  |                                   |  |
|---------------------------------------------|-------------------|------------------|-----------------------------------|--|
| Туре                                        | MSSD-F            | MSSD-F-M16       | MSSD-F-S-M16                      |  |
| Electrical connection                       | Angled socket     | Angled socket    | Socket                            |  |
|                                             | 3-pin             | 3-pin            | 3-pin                             |  |
|                                             | Screw terminal    | Screw terminal   | Insulation displacement connector |  |
|                                             | Square design MSF | Square design    | -                                 |  |
|                                             | -                 | Туре В           | Туре В                            |  |
| Electrical connection                       | -                 | To EN 175301-803 | -                                 |  |
| Cable connector                             | Pg9               | M16              | -                                 |  |
| Permissible cable diameter [mm]             | 6 8               | 6 8              | 5.5 8                             |  |
| Connection cross section [mm <sup>2</sup> ] | Max. 1.5          | 0.75             | 0.5 1                             |  |
| Connection frequency                        | -                 | 50               | 10                                |  |
| Type of mounting                            | M3 central screw  | M3 central screw | M3 central screw                  |  |
| Mounting position                           | Any               | Any              | Any                               |  |
| Protection class to EN 60529                | IP65 (assembled)  | IP65 (assembled) | IP67 (assembled)                  |  |

| Materials      |         |               |              |
|----------------|---------|---------------|--------------|
| Туре           | MSSD-F  | MSSD-F-M16    | MSSD-F-S-M16 |
| Housing        | Plastic | PA reinforced | PA           |
| Housing colour | Black   | -             | Black        |
| Seals          | -       | HNBR          | -            |

| Operating and environmental conditions |                                           |            |              |  |  |
|----------------------------------------|-------------------------------------------|------------|--------------|--|--|
| Туре                                   | MSSD-F                                    | MSSD-F-M16 | MSSD-F-S-M16 |  |  |
| Ambient temperature [°C]               | -25 +90                                   | -20 +115   | -25 +90      |  |  |
| CE marking                             | To EU Low Voltage Directive <sup>1)</sup> | -          | -            |  |  |
| (see declaration of conformity)        |                                           |            |              |  |  |