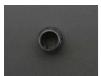

#### **DESCRIPTION**

Keep your **5mm** LEDs in place with these little plastic LED holders. These are handy for projects using individual LEDs as they look sleek, and your LED won't budge. Slot the LED through the opening and you'll get a nice \*snap\* into place.

### **TECHNICAL DETAILS**

• Outer Diameter: 8mm / 0.3"

• Outer Beveled Diameter: 9.5mm / 0.4"

• Length: 12mm / 0.5"