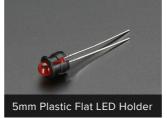

### 5mm Plastic Bevel LED Holder - Pack of 5

PRODUCT ID: 2174

IN STOCK

1 ADD TO CART

1-9

10-99

100+

ADD TO WISHLIST

#### **DESCRIPTION**

Keep your **5mm** LEDs in place with these little plastic LED holders. These are handy for projects using individual LEDs as they look sleek, and your LED won't budge. Slot the LED through the opening and you'll get a nice \*snap\* into place.

We have these holders in different sizes:

- 10mm (beveled)
- 8mm (beveled)
- 5mm (flat)
- 3mm (beveled)

Comes as a pack of 5, and no LEDs are included.

And be sure to check out our extensive LEDs category!

### **TECHNICAL DETAILS**

• Outer Diameter: 8mm / 0.3"

• Outer Beveled Diameter: 9.5mm / 0.4"

• Length: 12mm / 0.5"