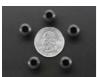

#### **DESCRIPTION**

Keep your **5mm** LEDs in place with these little plastic LED holders. These are handy for projects using individual LEDs as they look sleek, and your LED won't budge. Slot the LED through the opening and you'll get a nice \*snap\* into place.

### **TECHNICAL DETAILS**

• Outer Diameter: 8mm / 0.3"

• Outer Beveled Diameter: 9.5mm / 0.4"

• Length: 12mm / 0.5"