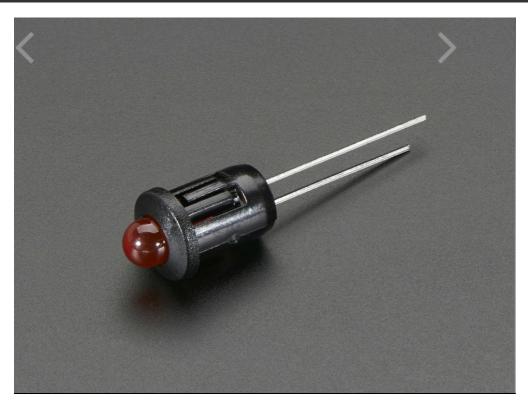

### 5mm Plastic Bevel LED Holder - Pack of 5

PRODUCT ID: 2174

IN STOCK

1 ADD TO CART

1-9

10-99

100+

ADD TO WISHLIST

#### **DESCRIPTION**

Keep your **5mm** LEDs in place with these little plastic LED holders. These are handy for projects using individual LEDs as they look sleek, and your LED won't budge. Slot the LED through the opening and you'll get a nice \*snap\* into place.

We have these holders in different sizes:

- 10mm (beveled)
- 8mm (beveled)
- 5mm (flat)
- 3mm (beveled)

Comes as a pack of 5, and no LEDs are included.

And be sure to check out our extensive LEDs category!

### **TECHNICAL DETAILS**

• Outer Diameter: 8mm / 0.3"

• Outer Beveled Diameter: 9.5mm / 0.4"

• Length: 12mm / 0.5"