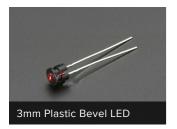

### 5mm Plastic Bevel LED Holder - Pack of 5

PRODUCT ID: 2174

IN STOCK

1 ADD TO CART

1-9

10-99

100+

ADD TO WISHLIST

#### **DESCRIPTION**

Keep your **5mm** LEDs in place with these little plastic LED holders. These are handy for projects using individual LEDs as they look sleek, and your LED won't budge. Slot the LED through the opening and you'll get a nice \*snap\* into place.

We have these holders in different sizes:

- 10mm (beveled)
- 8mm (beveled)
- 5mm (flat)
- 3mm (beveled)

Comes as a pack of 5, and no LEDs are included.

And be sure to check out our extensive LEDs category!

### **TECHNICAL DETAILS**

• Outer Diameter: 8mm / 0.3"

• Outer Beveled Diameter: 9.5mm / 0.4"

• Length: 12mm / 0.5"