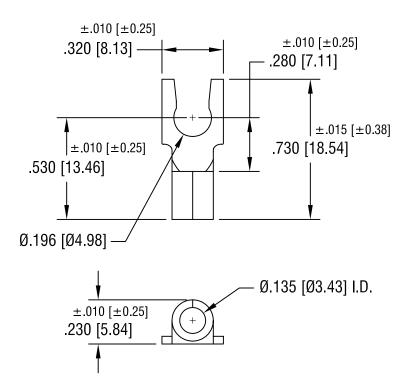

## NOTE:

1. ACCOMMODATES WIRE RANGE 12/10 AWG

|                      | KEYSTONE ELECTRONICS CORP. ASTORIA, N.Y. 11105-2017                                                                                                                                                                                                                                                                                                                                                                                                                                                                                                                                                                                                                                                                                                                                                                                                                                                                                                                                                                                                                                                                                                                                                                                                                                                                                                                                                                                                                                                                                                                                                                                                                                                                                                                                                                                                                                                                                                                                                                                                                                                                            |
|----------------------|--------------------------------------------------------------------------------------------------------------------------------------------------------------------------------------------------------------------------------------------------------------------------------------------------------------------------------------------------------------------------------------------------------------------------------------------------------------------------------------------------------------------------------------------------------------------------------------------------------------------------------------------------------------------------------------------------------------------------------------------------------------------------------------------------------------------------------------------------------------------------------------------------------------------------------------------------------------------------------------------------------------------------------------------------------------------------------------------------------------------------------------------------------------------------------------------------------------------------------------------------------------------------------------------------------------------------------------------------------------------------------------------------------------------------------------------------------------------------------------------------------------------------------------------------------------------------------------------------------------------------------------------------------------------------------------------------------------------------------------------------------------------------------------------------------------------------------------------------------------------------------------------------------------------------------------------------------------------------------------------------------------------------------------------------------------------------------------------------------------------------------|
|                      | PART NAME SNAP-SPADE TERMINAL                                                                                                                                                                                                                                                                                                                                                                                                                                                                                                                                                                                                                                                                                                                                                                                                                                                                                                                                                                                                                                                                                                                                                                                                                                                                                                                                                                                                                                                                                                                                                                                                                                                                                                                                                                                                                                                                                                                                                                                                                                                                                                  |
|                      | .040 [1.02] TH'K COPPER                                                                                                                                                                                                                                                                                                                                                                                                                                                                                                                                                                                                                                                                                                                                                                                                                                                                                                                                                                                                                                                                                                                                                                                                                                                                                                                                                                                                                                                                                                                                                                                                                                                                                                                                                                                                                                                                                                                                                                                                                                                                                                        |
|                      | FINISH TIN PLATE  DRN BY BOONE DATE 11.5.07  APP'D APP |
|                      | TOLERANCES INCH [MM] CODE DWG NO.  DECIMAL ± .005 [± 0.15]                                                                                                                                                                                                                                                                                                                                                                                                                                                                                                                                                                                                                                                                                                                                                                                                                                                                                                                                                                                                                                                                                                                                                                                                                                                                                                                                                                                                                                                                                                                                                                                                                                                                                                                                                                                                                                                                                                                                                                                                                                                                     |
| DATE DESCRIPTION REV |                                                                                                                                                                                                                                                                                                                                                                                                                                                                                                                                                                                                                                                                                                                                                                                                                                                                                                                                                                                                                                                                                                                                                                                                                                                                                                                                                                                                                                                                                                                                                                                                                                                                                                                                                                                                                                                                                                                                                                                                                                                                                                                                |