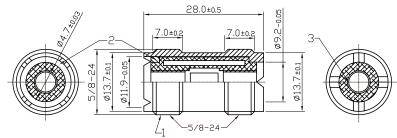

## **Diagram**

Dimensions: Millimetres

## **Material Specifications**

| No. | Parameter | Material |
|-----|-----------|----------|
| 1   | Body      | Brass    |
| 2   | Insulator | POM      |
| 3   | Pin       | Brass    |