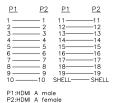

# HDMI Type A Receptacle to Plug Adaptor, 270 Deg.

## multicomp PRO





#### **Specifications**

Adaptor Type : 270° Adaptor

Connector Type A : HDMI Type A Receptacle

Connector Type B : HDMI Type A Plug

Connector Colour : Black

#### **Diagram**







**Dimensions: Millimetres** 

### **Part Number Table**

| Description                                                     | Part Number |
|-----------------------------------------------------------------|-------------|
| HDMI Type A Receptacle to HDMI Type A Plug Adaptor, 270°, Black | PS000235    |

Important Notice: This data sheet and its contents (the "Information") belong to the members of the AVNET group of companies (the "Group") or are licensed to it. No licence is granted for the use of it other than for information purposes in connection with the products to which it relates. No licence of any intellectual property rights is granted. The Information is subject to change without notice and replaces all data sheets previously supplied. The Information supplied is believed to be