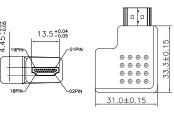

# HDMI Type A Receptacle to Plug Adaptor, 270 Deg.

## multicomp PRO





#### **Specifications**

Adaptor Type : 270° Adaptor

Connector Type A : HDMI Type A Receptacle

Connector Type B : HDMI Type A Plug

Connector Colour : Black

#### **Diagram**







**Dimensions: Millimetres** 

### **Part Number Table**

| Description                                                     | Part Number |
|-----------------------------------------------------------------|-------------|
| HDMI Type A Receptacle to HDMI Type A Plug Adaptor, 270°, Black | PS000235    |

Important Notice: This data sheet and its contents (the "Information") belong to the members of the AVNET group of companies (the "Group") or are licensed to it. No licence is granted for the use of it other than for information purposes in connection with the products to which it relates. No licence of any intellectual property rights is granted. The Information is subject to change without notice and replaces all data sheets previously supplied. The Information supplied is believed to