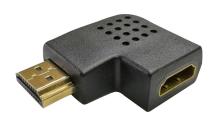

# HDMI Type A Receptacle to Plug Adaptor, 270 Deg.

#### **Specifications**

Adaptor Type : 270° Adaptor

Connector Type A : HDMI Type A Receptacle

Connector Type B : HDMI Type A Plug

Connector Colour : Black