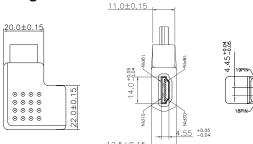

# HDMI Type A Receptacle to Plug Adaptor, 270 Deg.

## multicomp PRO





#### **Specifications**

Adaptor Type : 270° Adaptor

Connector Type A : HDMI Type A Receptacle

Connector Type B : HDMI Type A Plug

Connector Colour : Black

#### **Diagram**







**Dimensions: Millimetres** 

### **Part Number Table**

| Description                                                     | Part Number |
|-----------------------------------------------------------------|-------------|
| HDMI Type A Receptacle to HDMI Type A Plug Adaptor, 270°, Black | PS000235    |

Important Notice: This data sheet and its contents (the "Information") belong to the members of the AVNET group of companies (the "Group") or are licensed to it. No licence is granted for the use of it other than for information purposes in connection with the products to which it relates. No licence of any intellectual property rights is granted. The Information is subject to change without notice and replaces all data sheets previously supplied. The Information supplied is believed t