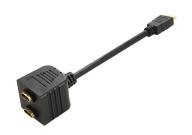

## HDMI Plug to HDMI Receptacle × 2 Adaptor

## **Specifications**

Convert From

: HDMI Plug, 19 Pin

Convert To : HDMI Receptacle, 19 Pin x 2

Cable Length : 260mm Colour : Black

#### **Part Number Table**

| Description                                            | Part Number |
|--------------------------------------------------------|-------------|
| HDMI Plug to HDMI Receptacle × 2 Adaptor, 260mm, Black | PS000254    |