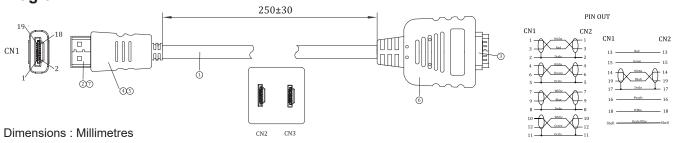

## Diagram

| No. | Parameter     | Specifications                                                                                                                                          |
|-----|---------------|---------------------------------------------------------------------------------------------------------------------------------------------------------|
| 1   | Cable         | UL20276 [30AWG(7/0.10BC) * 1P + D(7/0.10BC) + AI * My] * 5 + 30AWG(7/0.10BC) * 4C + D(7/0.10BC) + AI-Foil + B(80/0.12 AI-Mg), PVC Jacket, OD: 7.3±0.2mm |
| 2   | Connector - A | HDMI Male, 19 Pin, Gold Plated Shell, Gold Flash Contact                                                                                                |
| 3   | Connector - B | HDMI Female Male, 19 Pin, Gold Plated Shell, Gold Flash Contact                                                                                         |
| 4   | Inner Mold    | LDPE                                                                                                                                                    |
| 5   | Outer Mold    | 45P PVC                                                                                                                                                 |
| 6   | Hood          | HDMI x 2 Female: ABS                                                                                                                                    |
| 7   | Dust Cover    | HDMI Male: Transparent                                                                                                                                  |