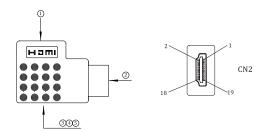

### **Diagram**

#### PS000269

| PIN OUT |          |      |  |  |
|---------|----------|------|--|--|
| CN1     | CN2 CN1  | CN2  |  |  |
| 1       | 1 11     | 11   |  |  |
| 2       | 2 12     | 12   |  |  |
| 3       | 3 13     | 13   |  |  |
| 4       | 4 14     | 14   |  |  |
| 5       | 5 15     | 15   |  |  |
| 6 —     | 6 16     | 16   |  |  |
| 7       | 7 17     | 17   |  |  |
| 8       | 8 18     | 18   |  |  |
| 9       | 9 19     | 19   |  |  |
| 10      | 10 Shell | Shel |  |  |

Dimensions: Millimetres

| No. | Parameter     | Specifications                                   |
|-----|---------------|--------------------------------------------------|
| 1   | Connector - A | HDMI Male, 19 Pin, Gold Plated Shell & Contact   |
| 2   | Connector - B | HDMI Female, 19 Pin, Gold Plated Shell & Contact |
| 3   | PCB           | PCB                                              |
| 4   | Inner Mold    | PE, Transparent                                  |
| 5   | Outer Mold    | 45P, PVC                                         |