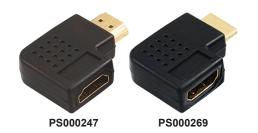

#### PS000247

#### PS000269

| PIN OUT |          |      |  |  |
|---------|----------|------|--|--|
| CN1     | CN2 CN1  | CN2  |  |  |
| 1       | 1 11     | 11   |  |  |
| 2       | 2 12     | 12   |  |  |
| 3       | 3 13     | 13   |  |  |
| 4       | 4 14     | 14   |  |  |
| 5       | 5 15     | 15   |  |  |
| 6 —     | 6 16     | 16   |  |  |
| 7       | 7 17     | 17   |  |  |
| 8       | 8 18     | 18   |  |  |
| 9       | 9 19     | 19   |  |  |
| 10      | 10 Shell | Shel |  |  |

### **Part Number Table**

| Description                                                 | Part Number |
|-------------------------------------------------------------|-------------|
| 90° Right Angle HDMI Plug to HDMI Receptacle Adaptor, Black | PS000247    |
| 270° Angle HDMI Plug to HDMI Receptacle Adaptor, Black      | PS000269    |