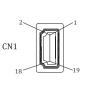

### **Diagram**

#### PS000269

| PIN OUT |          |      |  |  |
|---------|----------|------|--|--|
| CN1     | CN2 CN1  | CN2  |  |  |
| 1       | 1 11     | 11   |  |  |
| 2       | 2 12     | 12   |  |  |
| 3       | 3 13     | 13   |  |  |
| 4       | 4 14     | 14   |  |  |
| 5       | 5 15     | 15   |  |  |
| 6 —     | 6 16     | 16   |  |  |
| 7       | 7 17     | 17   |  |  |
| 8       | 8 18     | 18   |  |  |
| 9       | 9 19     | 19   |  |  |
| 10      | 10 Shell | Shel |  |  |