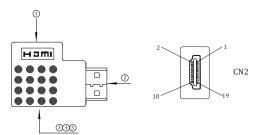

### **Diagram**

#### PS000269

| PIN OUT |          |      |  |  |
|---------|----------|------|--|--|
| CN1     | CN2 CN1  | CN2  |  |  |
| 1       | 1 11     | 11   |  |  |
| 2       | 2 12     | 12   |  |  |
| 3       | 3 13     | 13   |  |  |
| 4       | 4 14     | 14   |  |  |
| 5       | 5 15     | 15   |  |  |
| 6 —     | 6 16     | 16   |  |  |
| 7       | 7 17     | 17   |  |  |
| 8       | 8 18     | 18   |  |  |
| 9       | 9 19     | 19   |  |  |
| 10      | 10 Shell | Shel |  |  |

Dimensions: Millimetres

| No. | Parameter     | Specifications                                   |
|-----|---------------|--------------------------------------------------|
| 1   | Connector - A | HDMI Male, 19 Pin, Gold Plated Shell & Contact   |
| 2   | Connector - B | HDMI Female, 19 Pin, Gold Plated Shell & Contact |
| 3   | PCB           | PCB                                              |
| 4   | Inner Mold    | PE, Transparent                                  |
| 5   | Outer Mold    | 45P, PVC                                         |