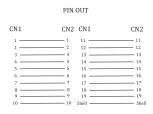

#### PS000269

| PIN OUT |          |      |  |  |
|---------|----------|------|--|--|
| CN1     | CN2 CN1  | CN2  |  |  |
| 1       | 1 11     | 11   |  |  |
| 2       | 2 12     | 12   |  |  |
| 3       | 3 13     | 13   |  |  |
| 4       | 4 14     | 14   |  |  |
| 5       | 5 15     | 15   |  |  |
| 6 —     | 6 16     | 16   |  |  |
| 7       | 7 17     | 17   |  |  |
| 8       | 8 18     | 18   |  |  |
| 9       | 9 19     | 19   |  |  |
| 10      | 10 Shell | Shel |  |  |