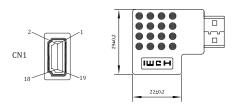

### **Diagram**

#### PS000269

| PIN OUT |          |      |  |  |
|---------|----------|------|--|--|
| CN1     | CN2 CN1  | CN2  |  |  |
| 1       | 1 11     | 11   |  |  |
| 2       | 2 12     | 12   |  |  |
| 3       | 3 13     | 13   |  |  |
| 4       | 4 14     | 14   |  |  |
| 5       | 5 15     | 15   |  |  |
| 6 —     | 6 16     | 16   |  |  |
| 7       | 7 17     | 17   |  |  |
| 8       | 8 18     | 18   |  |  |
| 9       | 9 19     | 19   |  |  |
| 10      | 10 Shell | Shel |  |  |

Dimensions: Millimetres

| No. | Parameter     | Specifications                                   |
|-----|---------------|--------------------------------------------------|
| 1   | Connector - A | HDMI Male, 19 Pin, Gold Plated Shell & Contact   |
| 2   | Connector - B | HDMI Female, 19 Pin, Gold Plated Shell & Contact |
| 3   | PCB           | PCB                                              |
| 4   | Inner Mold    | PE, Transparent                                  |
| 5   | Outer Mold    | 45P, PVC                                         |