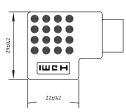

### **Diagram**

Dimensions: Millimetres

| No. | Parameter     | Specifications                                   |
|-----|---------------|--------------------------------------------------|
| 1   | Connector - A | HDMI Male, 19 Pin, Gold Plated Shell & Contact   |
| 2   | Connector - B | HDMI Female, 19 Pin, Gold Plated Shell & Contact |
| 3   | PCB           | PCB                                              |
| 4   | Inner Mold    | PE, Transparent                                  |
| 5   | Outer Mold    | 45P, PVC                                         |