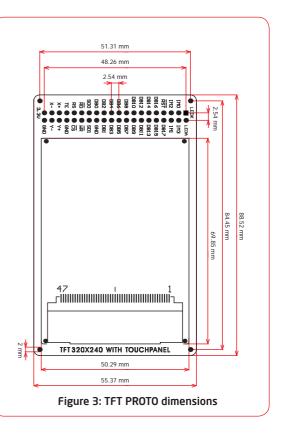

## Introduction to TFT PROTO

The TET PROTO board contains 2.83" TFT color display MI0283QT-9A with 320x240 pixel resolution, which is driven by ILI9341 display controller, capable of showing advanced graphical content. Each pixel can display 262K different colors. TFT display is covered with a resistive touch panel which can be used as input device. For the further connectivity there is one 2X20 header. After testing and building the final program, this board can also be used in your final device. The board also contains mounting holes for easier integration into your designs.