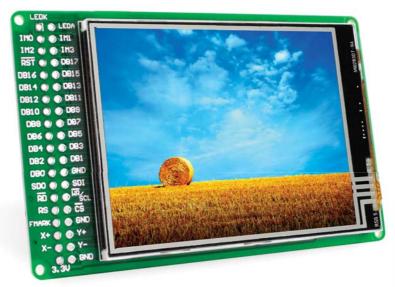

## Introduction to TFT PROTO

The TET PROTO board contains 2.83" TFT color display MI0283QT-9A with 320x240 pixel resolution, which is driven by ILI9341 display controller, capable of showing advanced graphical content. Each pixel can display 262K different colors. TFT display is covered with a resistive touch panel which can be used as input device. For the further connectivity there is one 2X20 header. After testing and building the final program, this board can also be used in your final device. The board also contains mounting holes for easier integration into your designs.

Figure 1: TFT PROTO board

If you want to learn more about our products, please visit our website at www.mikroe.com If you are experiencing some problems with any of our products or just need additional information, please place your ticket at www.mikroe.com/esupport If you have any questions, comments or business proposals, do not hesitate to contact us at office@mikroe.com