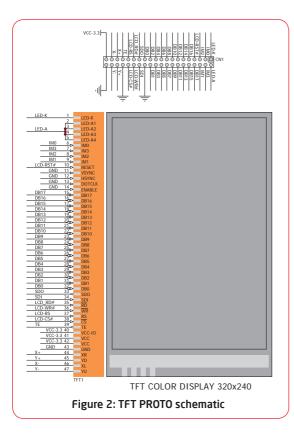

## Introduction to TFT PROTO

The TET PROTO board contains 2.83" TFT color display MI0283QT-9A with 320x240 pixel resolution, which is driven by ILI9341 display controller, capable of showing advanced graphical content. Each pixel can display 262K different colors. TFT display is covered with a resistive touch panel which can be used as input device. For the further connectivity there is one 2X20 header. After testing and building the final program, this board can also be used in your final device. The board also contains mounting holes for easier integration into your designs.