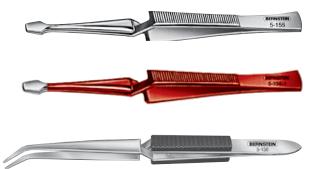

## ENGINEER'S TWEEZERS

| No.                                                                                                             | Len<br>mm | gth<br>inches | Finish                                | Weight<br>g |  |  |  |
|-----------------------------------------------------------------------------------------------------------------|-----------|---------------|---------------------------------------|-------------|--|--|--|
| Crossed tweezers (self-locking tweezers) made from steel, jaws 5 mm wide, finely serrated                       |           |               |                                       |             |  |  |  |
| 5-155                                                                                                           | 160       | 6 1/4"        | polished-nickel-plated                | 35          |  |  |  |
| 5-155-1                                                                                                         | 160       | 61/4"         | polished, with antiallergical coating | 36          |  |  |  |
| Crossed soldering tweezers (self-locking tweezers) made from steel, with bent tips and gripping well hand guard |           |               |                                       |             |  |  |  |
| 5-156                                                                                                           | 160       | 6 1/4"        | polished-nickel-plated                | 29          |  |  |  |