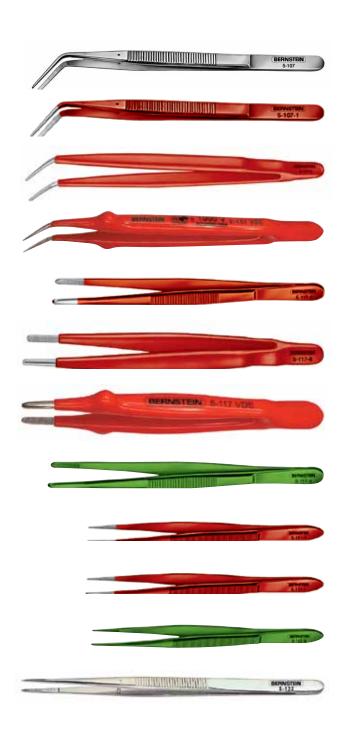

## ENGINEER'S TWEEZERS

| No.                                                                       | Len<br>mm | igth<br>inches | Finish                                | Weight<br>g |  |  |  |
|---------------------------------------------------------------------------|-----------|----------------|---------------------------------------|-------------|--|--|--|
| made from steel, with fine, bent tips, finely serrated                    |           |                |                                       |             |  |  |  |
| 5-107                                                                     | 150       | 6"             | nickel-plated                         | 20          |  |  |  |
| 5-107-1                                                                   | 150       | 6"             | polished, with antiallergical coating | 23          |  |  |  |
| 5-107-6                                                                   | 150       | 6"             | nickel-plated, strong PVC-insulated   | 27          |  |  |  |
| 5-107 VDE                                                                 | 150       | 6"             | with VDE insulation, 1000V            | 37          |  |  |  |
| 5-107-9                                                                   | 150       | 6"             | teflon-coated                         | 22          |  |  |  |
|                                                                           |           |                |                                       |             |  |  |  |
| made from steel, heavy type, straight, flat and wide, tips with serration |           |                |                                       |             |  |  |  |
| 5-117                                                                     | 145       | 5 3/4"         | nickel-plated                         | 25          |  |  |  |
| 5-117-1                                                                   | 145       | 5 3/4"         | polished, with antiallergical coating | 26          |  |  |  |
| 5-117-6                                                                   | 145       | 5 3/4"         | nickel-plated, strong PVC insulated   | 31          |  |  |  |
| 5-117 VDE                                                                 | 145       | 5 3/4"         | with VDE insulation, 1000V            | 39          |  |  |  |
| 5-117-9                                                                   | 145       | 5 3/4"         | teflon-coated                         | 29          |  |  |  |
|                                                                           |           |                |                                       |             |  |  |  |
| made from steel, straight, with narrow pointed tips, finely serrated      |           |                |                                       |             |  |  |  |
| 5-121                                                                     | 120       | 43/4"          | nickel-plated                         | 14          |  |  |  |
| 5-121-1                                                                   | 120       | 43/4"          | polished, with antiallergical coating | 14          |  |  |  |
| 5-121-6                                                                   | 120       | 43/4"          | nickel-plated, strong PVC insulated   | 17          |  |  |  |
| 5-121-9                                                                   | 120       | 43/4"          | teflon-coated                         | 13          |  |  |  |
| 5-122                                                                     | 155       | 6 1/8"         | nickel-plated                         | 24          |  |  |  |

## ENGINEER'S TWEEZERS

| No.                                                                                                             | Len<br>mm | gth<br>inches | Finish                                | Weight<br>g |  |  |  |
|-----------------------------------------------------------------------------------------------------------------|-----------|---------------|---------------------------------------|-------------|--|--|--|
| Crossed tweezers (self-locking tweezers) made from steel, jaws 5 mm wide, finely serrated                       |           |               |                                       |             |  |  |  |
| 5-155                                                                                                           | 160       | 6 1/4"        | polished-nickel-plated                | 35          |  |  |  |
| 5-155-1                                                                                                         | 160       | 61/4"         | polished, with antiallergical coating | 36          |  |  |  |
| Crossed soldering tweezers (self-locking tweezers) made from steel, with bent tips and gripping well hand guard |           |               |                                       |             |  |  |  |
| 5-156                                                                                                           | 160       | 6 1/4"        | polished-nickel-plated                | 29          |  |  |  |