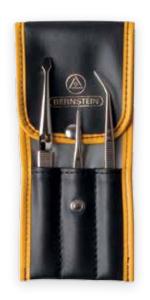

## 5-110 3-piece set of Engineer's Tweezers made from steel - nickel-plated

| No.   | Description of individual tools                                          | Weight: 95 g |
|-------|--------------------------------------------------------------------------|--------------|
| 5-107 | Engineer's tweezers, fine, bent tips, finely serrated, 150 mm            |              |
| 5-121 | Engineer's tweezers, narrow pointed tips, finely serrated, 120 mm        |              |
| 5-155 | Crossed tweezers, (self-locking) jaws 5 mm wide, finely serrated, 160 mm |              |