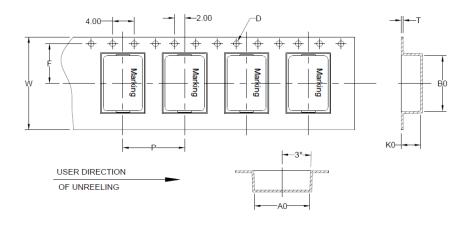

#### RECOMMENDED LANDING PATTERN

## **PACKAGING**

Tape and Reel: 1,000 Units per Carton: 8,000 T&R per Carton: 8 Weight per Carton: 11.1 kg

Weight per Unit: 0.75 g

Carton Dimensions: 410 x 325 x 415 mm

| TYPE        | А          | В         | С              | D   |
|-------------|------------|-----------|----------------|-----|
| 13" x 16 mm | 16.4 +2/-0 | 100 ± 2.0 | 13.0 +0.5/-0.2 | 330 |

| B <sub>o</sub> | $A_{o}$       | K <sub>o</sub> | Р              | W              | F             | T               | D             |
|----------------|---------------|----------------|----------------|----------------|---------------|-----------------|---------------|
| $7.7 \pm 0.1$  | $7.0 \pm 0.1$ | $3.3 \pm 0.1$  | $12.0 \pm 0.1$ | $16.0 \pm 0.3$ | $7.5 \pm 0.1$ | $0.35 \pm 0.05$ | $1.5 \pm 0.1$ |