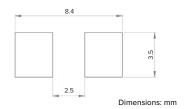

| ramo                                    |

<sup>\*</sup> Please refer to Part Identification section

#### **Test Conditions**

Inductance: 100 kHz, 1 V, 0 Adc Humidity Range: 85 ± 2% RH

Temperature Rise Current: Current measured at Δ T of 40°C Saturation Current: Current measured at  $\Delta$  L of 30%



## **GENERAL SPECIFICATIONS**

**Operating Temperature:** 

-55°C to +125°C with (40°C rise) Irms current.

Maximum Part Temperature: +125°C **Components Storage Temperature:** 

-55°C to +125°C

Tape and Reel Packaging Temperature: -55°C to +80°C

MSL: Level 1

Not recommended for D.I. water

wash

#### **MATERIALS**

Core: Carbonyl Powder

Wire: Copper Terminal: Tin Plating Black Ink: Paint: Gray

## PRODUCT DIMENSIONS



#### RECOMMENDED LANDING PATTERN





## **PART BUILDER**



**1. Tolerance:** M = 20%

N = 30%

2. Packaging: B = Bulk

T = Tape and Reel (1,000pcs/reel)

\*Refer to Electrical Specification table

## RECOMMENDED REFLOW PROFILE



| ZONE | DESCRIPTION | TEMPERATURE                                            | TIMES                    |  |
|------|-------------|--------------------------------------------------------|--------------------------|--|
| 1    | Preheat     | T <sub>smin</sub> ~ T <sub>smax</sub><br>150°C ~ 200°C | 60 <sup>~</sup> 180 sec. |  |
| 2    | Reflow      | T <sub>L</sub><br>217°C                                | 60 ~ 150 sec.            |  |
| 3    | Peak Heat   | T <sub>₽</sub><br>260°C                                | 10 sec. MAX              |  |





## **PACKAGING**

Tape and Reel: 1,000 Units pe