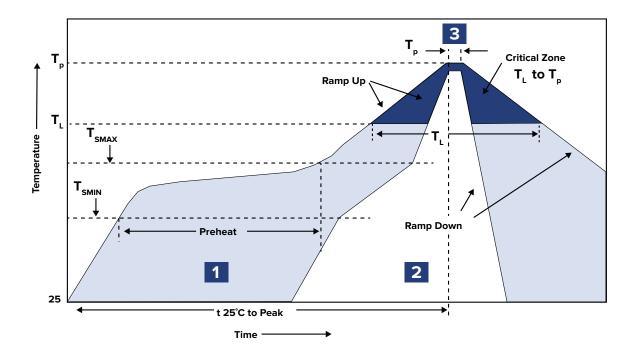

## RECOMMENDED REFLOW PROFILE

| ZONE | DESCRIPTION | TEMPERATURE                                            | TIMES                    |  |
|------|-------------|--------------------------------------------------------|--------------------------|--|
| 1    | Preheat     | T <sub>smin</sub> ~ T <sub>smax</sub><br>150°C ~ 200°C | 60 <sup>~</sup> 180 sec. |  |
| 2    | Reflow      | T <sub>L</sub><br>217°C                                | 60 ~ 150 sec.            |  |
| 3    | Peak Heat   | T <sub>₽</sub><br>260°C                                | 10 sec. MAX              |  |