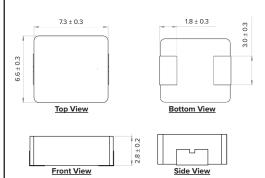

| ramo                                    |

<sup>\*</sup> Please refer to Part Identification section

#### **Test Conditions**

Inductance: 100 kHz, 1 V, 0 Adc Humidity Range: 85 ± 2% RH

Temperature Rise Current: Current measured at Δ T of 40°C Saturation Current: Current measured at  $\Delta$  L of 30%



## **GENERAL SPECIFICATIONS**

**Operating Temperature:** 

-55°C to +125°C with (40°C rise) Irms current.

Maximum Part Temperature: +125°C **Components Storage Temperature:** 

-55°C to +125°C

Tape and Reel Packaging Temperature: -55°C to +80°C

MSL: Level 1

Not recommended for D.I. water

wash

#### **MATERIALS**

Core: Carbonyl Powder

Wire: Copper Terminal: Tin Plating Black Ink: Paint: Gray

## PRODUCT DIMENSIONS



#### RECOMMENDED LANDING PATTERN





## **PART BUILDER**



**1. Tolerance:** M = 20%

N = 30%

2. Packaging: B = Bulk

T = Tape and Reel (1,000pcs/reel)

\*Refer to Electrical Specification table

## RECOMMENDED REFLOW PROFILE



| ZONE | DESCRIPTION | TEMPERATURE                                            | TIMES                    |  |
|------|-------------|--------------------------------------------------------|--------------------------|--|
| 1    | Preheat     | T <sub>smin</sub> ~ T <sub>smax</sub><br>150°C ~ 200°C | 60 <sup>~</sup> 180 sec. |  |
| 2    | Reflow      | T <sub>L</sub><br>217°C                                | 60 ~ 150 sec.            |  |
| 3    | Peak Heat   | T <sub>₽</sub><br>260°C                                | 10 sec. MAX              |  |





## **PACKAG