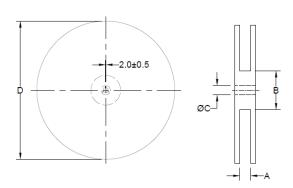

fer to Electrical Specification table

## RECOMMENDED REFLOW PROFILE



| ZONE | DESCRIPTION | TEMPERATURE                                            | TIMES                    |  |
|------|-------------|--------------------------------------------------------|--------------------------|--|
| 1    | Preheat     | T <sub>smin</sub> ~ T <sub>smax</sub><br>150°C ~ 200°C | 60 <sup>~</sup> 180 sec. |  |
| 2    | Reflow      | T <sub>L</sub><br>217°C                                | 60 ~ 150 sec.            |  |
| 3    | Peak Heat   | T <sub>₽</sub><br>260°C                                | 10 sec. MAX              |  |





## **PACKAGING**

Tape and Reel: 1,000 Units per Carton: 8,000 T&R per Carton: 8 Weight per Carton: 11.1 kg

Weight per Unit: 0.75 g

Carton Dimensions: 410 x 325 x 415 mm





| TYPE        | А          | В         | С              | D   |
|-------------|------------|-----------|----------------|-----|
| 13" x 16 mm | 16.4 +2/-0 | 100 ± 2.0 | 13.0 +0.5/-0.2 | 330 |



| B <sub>o</sub> | $A_{o}$       | K <sub>o</sub> | Р              | W              | F             | T               | D             |
|----------------|---------------|----------------|----------------|----------------|---------------|-----------------|---------------|
| $7.7 \pm 0.1$  | $7.0 \pm 0.1$ | $3.3 \pm 0.1$  | $12.0 \pm 0.1$ | $16.0 \pm 0.3$ | $7.5 \pm 0.1$ | $0.35 \pm 0.05$ | $1.5 \pm 0.1$ |

Dimensions: mm

This product is commercial off-the-shelf (COTS) and not specifically designed for automotive, military, aviation, aerospace, implantable, life-dependent medical or safety appli