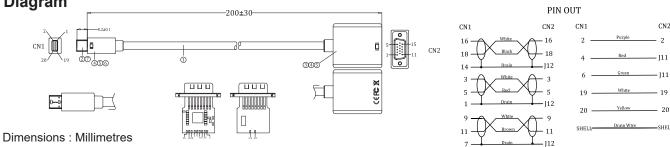

Diagram

| No. | Parameter     | Specifications                                                                                                                               |
|-----|---------------|----------------------------------------------------------------------------------------------------------------------------------------------|
| 1   | Cable         | [32AWG(7/0.08TC) * 1P + D(7/0.08TC) + FAM] * 3 + 32AWG(7/0.08TC) * 5C + D(1/0.254BC) + Al-Foil + B(80/0.12 Al-Mg), PVC Jacket, OD: 4.8±0.2mm |
| 2   | Connector - A | Mini DisplayPort Male, 20 Pin, Gold Plated Shell, Gold Flash Contact                                                                         |
| 3   | Connector - B | VGA Female, 15 Pin, Gold Plated Shell, Gold Flash Contact, with Nuts & Chipset                                                               |
| 4   | Inner Mold    | LDPE                                                                                                                                         |
| 5   | Outer Mold    | 45P PVC                                                                                                                                      |
| 6   | Dust Cover    | Mini DisplayPort Male: Transparent                                                                                                           |
| 7   | Screw         | #4-40, Nickel Plated                                                                                                                         |