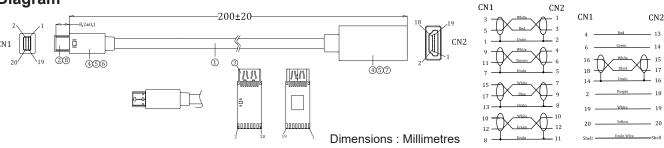

#### **Electronic Tests**

Open / Short / Intermittence : 100%

Hi-Pot : AC 300V, 0.01S, 1mA Insulation Resistance : DC 300V, 0.01S, 10MΩ Min.

Conductive Resistance : 3Ω Max. Computer Test : 1080P @ 60Hz

Diagram

| No. | Parameter     | Specifications                                                                                                                                      |
|-----|---------------|-----------------------------------------------------------------------------------------------------------------------------------------------------|
| 1   | Cable         | DP 1.2 [32AWG(7/0.08TC) * 1P + D(7/0.08TC) + FAM] * 5 + 32AWG(7/0.08TC) * 5C + D(1/0.254BC) + Al-Foil + B(80/0.12 Al-Mg), PVC Jacket, OD: 4.8±0.2mm |
| 2   | Connector - A | DisplayPort Male, 20 Pin, Nickel Plated Shell, Gold Flash Contact                                                                                   |
| 3   | Connector - B | HDMI Female, 19 Pin, Nickel Plated Shell, Gold Flash Contact, with Chipset                                                                          |
| 4   | Inner Mold    | LDPE                                                                                                                                                |
| 5   | Outer Mold    | 45P PVC                                                                                                                                             |
| 6   | Hood          | Mini DisplayPort Male: ABS                                                                                                                          |
| 7   | Hood          | HDMI Female: ABS                                                                                                                                    |
| 8   | Dust Cover    | DisplayPort Male: Transparent                                                                                                                       |