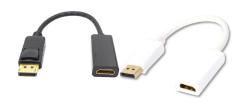

# **DisplayPort Plug to HDMI Receptacle Adaptor**

### **Specifications**

Convert From : DisplayPort Plug, 20 Pin Convert To : HDMI Receptacle, 19 Pin

: 190mm Cable Length Colour : Black, White

### **Part Number Table**

| Description                                               | Part Number |
|-----------------------------------------------------------|-------------|
| DisplayPort Plug to HDMI Receptacle Adaptor, 190mm, Black | PS000251    |
| DisplayPort Plug to HDMI Receptacle Adaptor, 190mm, White | PS000252    |