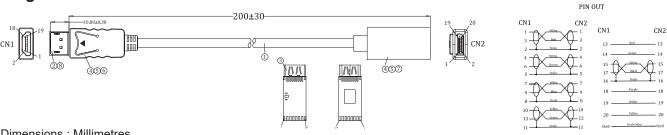

#### Diagram

: DisplayPort Plug, 20 Pin

: HDMI Receptacle, 19 Pin

: 190mm

: Black

**Dimensions : Millimetres** 

| No. | Parameter     | Specifications                                                                                                                                      |
|-----|---------------|-----------------------------------------------------------------------------------------------------------------------------------------------------|
| 1   | Cable         | DP 1.2 [32AWG(7/0.08TC) * 1P + D(7/0.08TC) + FAM] * 5 + 32AWG(7/0.08TC) * 5C + D(1/0.254BC) + AI-Foil + B(80/0.12 AI-Mg), PVC Jacket, OD: 4.8±0.2mm |
| 2   | Connector - A | DisplayPort Male, 20 Pin, Nickel Plated Shell, Gold Flash Contact                                                                                   |
| 3   | Connector - B | HDMI Female, 19 Pin, Nickel Plated Shell, Gold Flash Contact, with Chipset                                                                          |
| 4   | Inner Mold    | LDPE                                                                                                                                                |
| 5   | Outer Mold    | 45P PVC                                                                                                                                             |
| 6   | Hood          | DisplayPort Male: ABS                                                                                                                               |
| 7   | Hood          | HDMI Female: ABS                                                                                                                                    |
| 8   | Dust Cover    | DisplayPort Male: Transparent                                                                                                                       |