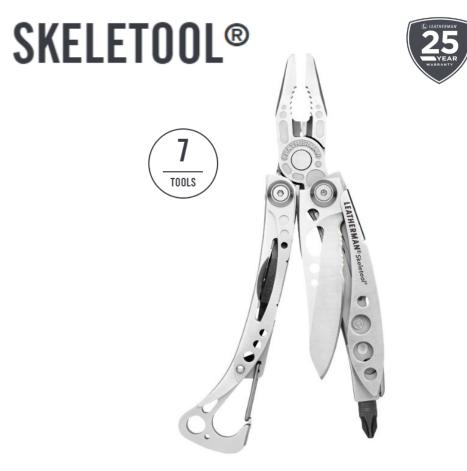

## **TOOLS**

01 Needlenose Pliers

02 Regular Pliers

03 Hard-wire Cutters

04 Wire Cutters

05 420HC Combo Knife

06 Carabiner/Bottle Opener

07 Large Bit Driver

INCLUDED BITS: Phillips #1 & #2, Screwdriver 1/4" & 3/16

At a mere five ounces, the Leatherman Skeletool has a stainless steel combo blade, pliers, bit driver, removable pocket clip and carabiner/bottle opener. The Skeletool is just what you need in one good lookin' package.