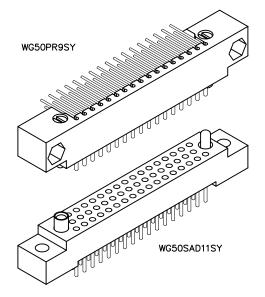

## 3 · ROW PC Card to Board or Chassis

.100"

WG - WG

50 thru 104 Contacts

PLUG RECEPTACLE

| DIMENSIONS |       |       |       |       |       |       |
|------------|-------|-------|-------|-------|-------|-------|
| SIZE       | Α     | В     | С     | D     | E     | F     |
| 50         | 1.800 | 2.250 | 2.500 | 2.000 | 1.600 | 1.500 |
| 62         | 2.200 | 2.650 | 2.900 | 2.400 | 2.000 | 1.900 |
| 80         | 2.800 | 3.250 | 3.500 | 3.000 | 2.600 | 2.500 |
| 92         | 3.200 | 3.650 | 3.900 | 3.400 | 3.000 | 2.900 |
| 104        | 3.600 | 4.050 | 4.300 | 3.800 | 3.400 | 3.300 |