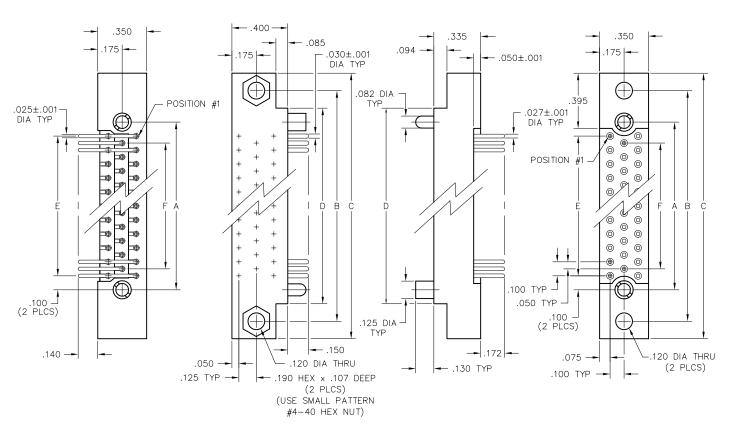

## 3 · ROW PC Card to Board or Chassis

.100"

WG - WG

50 thru 104 Contacts

PLUG RECEPTACLE

| DIMENSIONS |       |       |       |       |       |       |
|------------|-------|-------|-------|-------|-------|-------|
| SIZE       | Α     | В     | С     | D     | E     | F     |
| 50         | 1.800 | 2.250 | 2.500 | 2.000 | 1.600 | 1.500 |
| 62         | 2.200 | 2.650 | 2.900 | 2.400 | 2.000 | 1.900 |
| 80         | 2.800 | 3.250 | 3.500 | 3.000 | 2.600 | 2.500 |
| 92         | 3.200 | 3.650 | 3.900 | 3.400 | 3.000 | 2.900 |
| 104        | 3.600 | 4.050 | 4.300 | 3.800 | 3.400 | 3.300 |