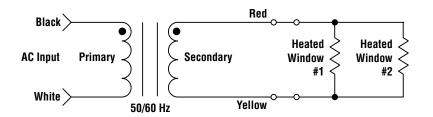

### **Connections**

### Models

| Model<br>Number  | Description                           | Primary        | Secondary |
|------------------|---------------------------------------|----------------|-----------|
| BMHPS4           | Power Supply for Two BMHE4 Enclosures | 105 to 130V ac | 23V ac    |
| BMHPS5           | Power Supply for Two BMHE5 Enclosures |                | 27V ac    |
| BMHPS6           | Power Supply for Two BMHE6 Enclosures |                |           |
| BMHPS6-<br>74232 | Power Supply for Two BMHE6 Enclosures | 210 to 230V ac | 29V ac    |