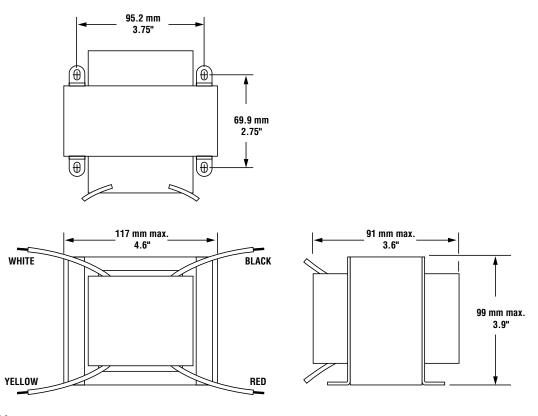

# **BMHPS Heated Enclosure Power Supply**

Power Transformer for Heated Enclosure Windows



### Models

| Model<br>Number  | Description                           | Primary        | Secondary |
|------------------|---------------------------------------|----------------|-----------|
| BMHPS4           | Power Supply for Two BMHE4 Enclosures | 105 to 130V ac | 23V ac    |
| BMHPS5           | Power Supply for Two BMHE5 Enclosures |                | 27V ac    |
| BMHPS6           | Power Supply for Two BMHE6 Enclosures |                |           |
| BMHPS6-<br>74232 | Power Supply for Two BMHE6 Enclosures | 210 to 230V ac | 29V ac    |

### **Connections**



#### **Dimensions**



## **Mouser Electronics**

**Authorized Distributor** 

Click to View Pricing, Inventory, Delivery & Lifecycle Information:

Banner Engineering:
BMHPS5 BMHPS6