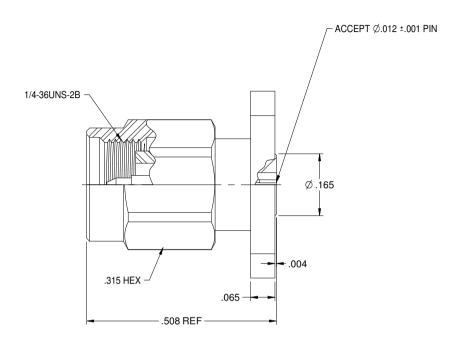

| PART NUMBER  | ITEM ① BODY                   | ITEM②<br>CONTACT                                                                                  | ITEM ③<br>INSULATOR | ITEM 4<br>NUT                    | ITEM ⑤ GASKET |
|--------------|-------------------------------|---------------------------------------------------------------------------------------------------|---------------------|----------------------------------|---------------|
| 145-0801-612 | STAINLESS STEEL<br>PASSIVATED | BERYLLIUM COPPER<br>GOLD PL .00004 MIN<br>OVER NICKEL PL.00005<br>MIN OVER COPPER<br>PL.00005 MIN | ULTEM 1000          | STAINLESS<br>STEEL<br>PASSIVATED | SILICONE      |

## MECHANICAL:

ENGAGEMENT/DISENGAGEMENT FORCE: 2 INCH-POUNDS MAX CONTACT RETENTION: 6 LBS MIN AXIAL FORCE MATING TORQUE: 7 TO 10 INCH-POUNDS DURABILITY: 500 CYCLES MIN