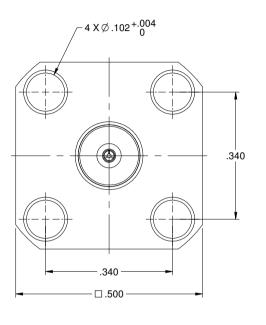

| PART NUMBER  | ITEM ① BODY                   | ITEM②<br>CONTACT                                                                                  | ITEM ③<br>INSULATOR | ITEM 4<br>NUT                    | ITEM ⑤ GASKET |
|--------------|-------------------------------|---------------------------------------------------------------------------------------------------|---------------------|----------------------------------|---------------|
| 145-0801-612 | STAINLESS STEEL<br>PASSIVATED | BERYLLIUM COPPER<br>GOLD PL .00004 MIN<br>OVER NICKEL PL.00005<br>MIN OVER COPPER<br>PL.00005 MIN | ULTEM 1000          | STAINLESS<br>STEEL<br>PASSIVATED | SILICONE      |

## MECHANICAL:

ENGAGEMENT/DISENGAGEMENT FORCE: 2 INCH-POUNDS MAX CONTACT RETENTION: 6 LBS MIN AXIAL FORCE MATING TORQUE: 7 TO 10 INCH-POUNDS DURABILITY: 500 CYCLES MIN