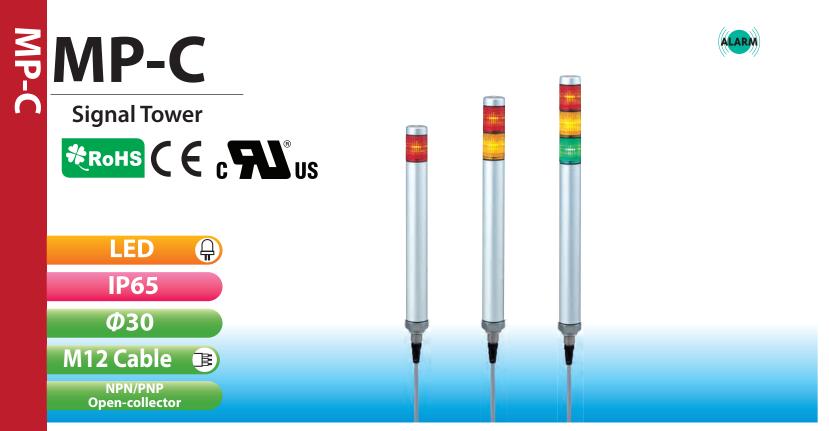

# Super slim 30mm silver body Signal Tower with M12 disconnect.

#### FEATURES

- Quick Disconnect M12 connector for the MP Signal Tower.
- PATLITE's exclusive hybrid prism-cut lens designed for enhanced visibility from any direction and distance.
- · Double-insulated construction for enhanced durability and safety in the work environment.
- Direct mount installation with just a single hole.
- Interchangeable Modules need no re-wiring, even after installation.
- Main body is constructed of superior impact and heat resistant ABS resin.
- Lens is made of superior weather resistant and light translucent AS resin.
- Available in 1, 2 or 3 tier stacks with colors in Red, Amber and Green.
- Conforms to the CE requirements.
- UL Recognized Components (File No. E215660)