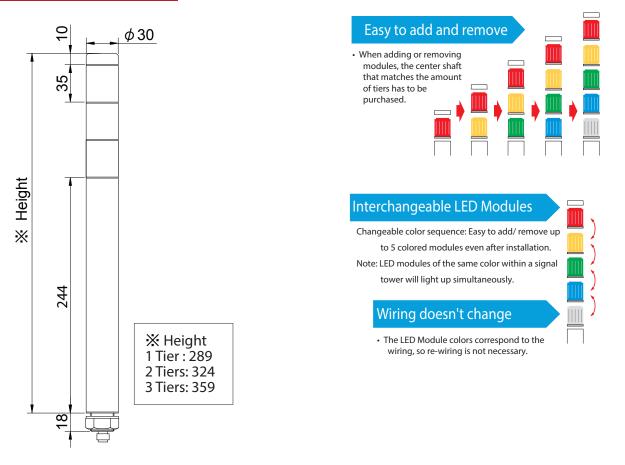

# Dimensions (Unit: mm)

| External Contact Capacity |                     | Is: Current Capacity | Vs: Withstand Voltage  |
|---------------------------|---------------------|----------------------|------------------------|
| LED Unit (1 Tier)         | Current Consumption | Red: 29.mA Amber     | : 29.5mA Green: 23.9mA |
|                           | Capacity            | ls≥50mA              | Vs≥35V DC              |
|                           | Current Consumption | 200mA                |                        |
|                           | Capacity            | ls≥200mA             | Vs≥35V DC              |