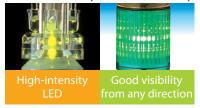

### FEATURES

- Quick Disconnect M12 connector for the MP Signal Tower.
- PATLITE's exclusive hybrid prism-cut lens designed for enhanced visibility from any direction and distance.
- · Double-insulated construction for enhanced durability and safety in the work environment.
- Direct mount installation with just a single hole.
- Interchangeable Modules need no re-wiring, even after installation.
- Main body is constructed of superior impact and heat resistant ABS resin.
- Lens is made of superior weather resistant and light translucent AS resin.
- Available in 1, 2 or 3 tier stacks with colors in Red, Amber and Green.
- Conforms to the CE requirements.
- UL Recognized Components (File No. E215660)



Optional MP-B Buzzer (See Pg. 193)

### Patented reflection system increases visibility.



### How to Order



# Specifications

| Stack Number | Model  | Rated Voltage | Power Consumption | Mass |
|--------------|--------|---------------|-------------------|------|
| 1 Tier       | MP-102 |               | 0.7W              | 240g |
| 2 Tiers      | MP-202 | DC 24V        | 1.4W              | 260g |
| 3 Tiers      | MP-302 |               | 2.0W              | 280g |

# Dimensions (Unit: mm)



| External Contact Capacity |                     | Is: Current Capacity | Vs: Withstand Voltage  |
|---------------------------|---------------------|----------------------|------------------------|
| LED Unit (1 Tier)         | Current Consumption | Red: 29.mA Amber     | : 29.5mA Green: 23.9mA |
|                           | Capacity            | ls≥50mA              | Vs≥35V DC