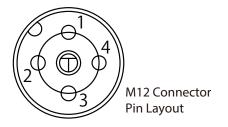

### M12 Connector Pin No.

| LED Unit Color |  |  |  |
|----------------|--|--|--|
| Green          |  |  |  |
| Red            |  |  |  |
| Common         |  |  |  |
| Amber          |  |  |  |
|                |  |  |  |