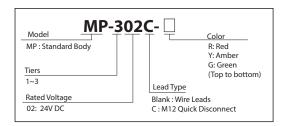

k Disconnect M12 connector for the MP Signal Tower.
- PATLITE's exclusive hybrid prism-cut lens designed for enhanced visibility from any direction and distance.
- · Double-insulated construction for enhanced durability and safety in the work environment.
- Direct mount installation with just a single hole.
- Interchangeable Modules need no re-wiring, even after installation.
- Main body is constructed of superior impact and heat resistant ABS resin.
- Lens is made of superior weather resistant and light translucent AS resin.
- Available in 1, 2 or 3 tier stacks with colors in Red, Amber and Green.
- Conforms to the CE requirements.
- UL Recognized Components (File No. E215660)



Optional MP-B Buzzer (See Pg. 193)

### Patented reflection system increases visibility.



### How to Order



# Specifications

| Stack Number | Model  | Rated Voltage | Power Consumption | Mass |
|--------------|--------|---------------|-------------------|------|
| 1 Tier       | MP-102 |               | 0.7W              | 240g |
| 2 Tiers      | MP-202 | DC 24V        | 1.4W              | 260g |
| 3 Tiers      | MP-302 |               | 2.0W              | 280g |

# Dimensions (Unit: mm)



| External Contact Capacity |                     | Is: Current Capacity | Vs: Withstand Voltage  |
|---------------------------|---------------------|----------------------|------------------------|
| LED Unit (1 Tier)         | Current Consumption | Red: 29.mA Amber     | : 29.5mA Green: 23.9mA |
|                           | Capacity            | ls≥50mA              | Vs≥35V DC              |
|