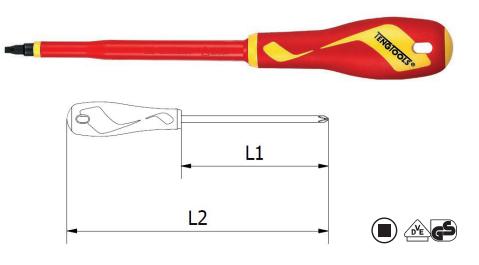

|          |            |          | LI  | L2  | Weight |     |
|----------|------------|----------|-----|-----|--------|-----|
| ITEM ID: | lacksquare | Shaft    | mm  | mm  | g      | HDL |
| MDV802N  | ROB2       | Straight | 100 | 216 | 118    | L   |