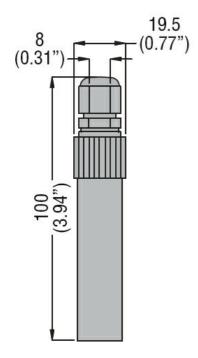

| Product designation<br>Product type designation |     |     | Probe<br>SN1<br>Single probe for<br>level control in<br>wells or storage<br>tanks. With AISI<br>303 stainless<br>steel electrode,<br>plastic (PPOX)<br>holder and cable<br>gland. Screw<br>cable connection<br>(section max<br>2.5mm2). Max<br>temperature |
|-------------------------------------------------|-----|-----|------------------------------------------------------------------------------------------------------------------------------------------------------------------------------------------------------------------------------------------------------------|
|                                                 |     |     | 60°C.                                                                                                                                                                                                                                                      |
| Connections                                     |     |     |                                                                                                                                                                                                                                                            |
| Terminals type                                  |     |     | Screw                                                                                                                                                                                                                                                      |
| Conductor cross section                         |     |     |                                                                                                                                                                                                                                                            |
| IEC                                             |     |     |                                                                                                                                                                                                                                                            |
|                                                 | Max | mm² | 2.5                                                                                                                                                                                                                                                        |
| Ambient conditions                              |     |     |                                                                                                                                                                                                                                                            |
| Temperature                                     |     |     |                                                                                                                                                                                                                                                            |
| Operating temperature                           |     |     |                                                                                                                                                                                                                                                            |
|                                                 | max | °C  | +60                                                                                                                                                                                                                                                        |
| Housing                                         |     |     |                                                                                                                                                                                                                                                            |
| Weight                                          |     | g   | 50                                                                                                                                                                                                                                                         |
| Dimensions                                      |     |     |                                                                                                                                                                                                                                                            |