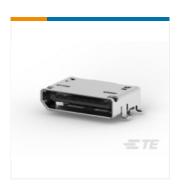

ASSY, NPIO 42CKT, RA, RECEPTACLE, SMT

2308578-2

TE Internal Number: 2308578-2

Get a Sample

Compatible Parts & Tooling

Add to List ▼

Documents

**Features** 