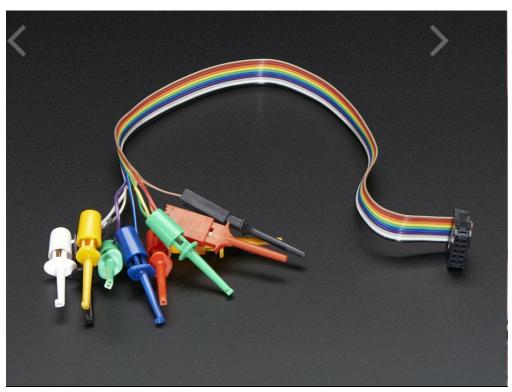

## **DESCRIPTION**

This is a interface cable designed for Bus Pirate which can makes it easier to connect the Bus Pirate to a circuit and get hacking!