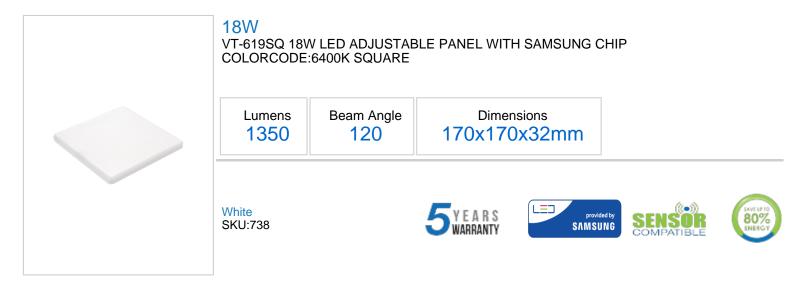

## **Product Specification Sheet**

## **Technical Information**

| Instant Start: | 0-100% lt1Sec |
|----------------|---------------|
| Watts:         | 18            |
| Lumens:        | 1350          |
| Shape:         | Square        |
| On/Off Cycles: | >15000        |
| Beam Angle:    | 120           |
| Cutting Size:  | 75-100mm      |
| Jnit Color:    | White         |
| Body Type:     | Aluminium     |
| Long life:     | 20,000 Hours  |

## Features

- Contemporary & Elegant Design
- Highly Efficient LED Samsung Chip
- Easy to install Plug & Play
- ~~~~~ High-quality power driver ensures a reliable lifetime
  - Controlled Glare rating values for comfortable commercial applications
  - No Lead or Mercury content hence Environment-friendly
  - Easy to install & Low Maintenance
  - Application Office, Conference Room, Showroom, Lobby, Cabin, Kitchen etc