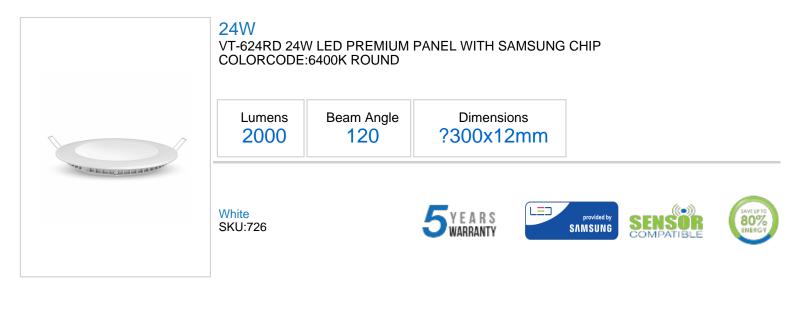

## **Product Specification Sheet**

## **Technical Information**

| Instant Start:  | 0-100% lt1Sec |
|-----------------|---------------|
| Output Voltage: | DC:54-100V    |
| Watts:          | 24            |
| Lumens:         | 2000          |
| Shape:          | Round         |
| Beam Angle:     | 120           |
| Cutting Size:   | ?280mm        |
| Unit Color:     | White         |
| Body Type:      | Aluminium     |
| Long life:      | 20,000 Hours  |

## Features

- Contemporary & Elegant Design
- Highly Efficient LED Samsung Chip
- Easy to install Plug & Play ~~~~~
  - High-quality power driver ensures a reliable lifetime
  - Controlled Glare rating values for comfortable commercial applications
  - No Lead or Mercury content hence Environment-friendly
  - Easy to install & Low Maintenance
  - Application Office, Conference Room, Showroom, Lobby, Cabin, Kitchen etc