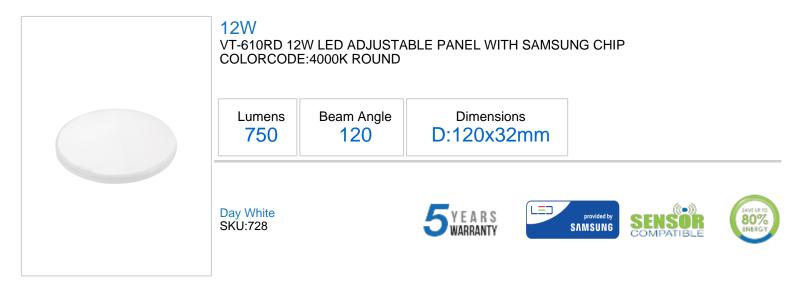

## **Technical Information**

| Instant Start: | 0-100% lt1Sec |
|----------------|---------------|
| Watts:         | 12            |
| Lumens:        | 750           |
| Shape:         | Round         |
| On/Off Cycles: | >15000        |
| Beam Angle:    | 120           |
| Cutting Size:  | 75-100mm      |
| Unit Color:    | White         |
| Body Type:     | Aluminium     |
| Long life:     | 20,000 Hours  |

## Features

- Contemporary & Elegant Design
- Highly Efficient LED Samsung Chip
- Easy to install Plug & Play ~~~~~
  - High-quality power driver ensures a reliable lifetime
  - Controlled Glare rating values for comfortable commercial applications
  - No Lead or Mercury content hence Environment-friendly
  - Easy to install & Low Maintenance
  - Application Office, Conference Room, Showroom, Lobby, Cabin, Kitchen etc