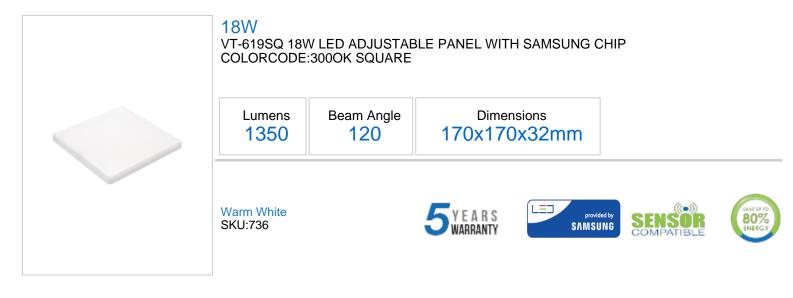

## **Product Specification Sheet**

## **Technical Information**

| Instant Start: | 0-100% lt1Sec |
|----------------|---------------|
| Watts:         | 18            |
| Lumens:        | 1350          |
| Shape:         | Square        |
| On/Off Cycles: | >15000        |
| Beam Angle:    | 120           |
| Cutting Size:  | 75-100mm      |
| nit Color:     | White         |
| Body Type:     | Aluminium     |
| Long life:     | 20,000 Hours  |

## Features

- Contemporary & Elegant Design
- Highly Efficient LED Samsung Chip
- Easy to install Plug & Play
- ~~~~~ High-quality power driver ensures a reliable lifetime
  - Controlled Glare rating values for comfortable commercial applications
  - No Lead or Mercury content hence Environment-friendly
  - Easy to install & Low Maintenance
  - Application Office, Conference Room, Showroom, Lobby, Cabin, Kitchen etc