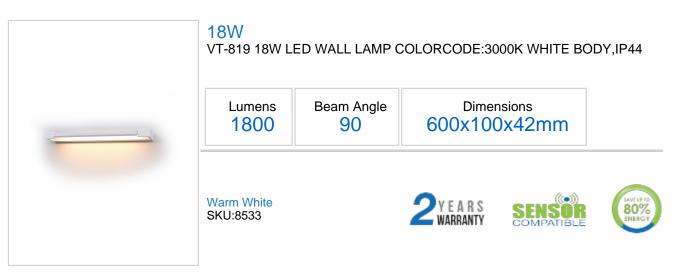

## Technical Information

| Watts:         | 18           |
|----------------|--------------|
| Lumens:        | 1800         |
| On/Off Cycles: | >15000       |
| Beam Angle:    | 90           |
| Unit Color:    | White        |
| Body Type:     | Aluminium    |
| Long life:     | 20,000 Hours |
| LED Chip Type: | SMD          |

## Features

- Modern Wall lights available in sleek and stylish designs.
- Excellent heat dissipation
- Available in different color options Warm White and Day White
- Easy installation and Maintenance

Application: Perfect for halls, pathways, Bedroom, Kitchen etc

Suitable & Recommended for maximum daily use of 10-12 hours, usage beyond this would void the warranty