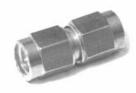

## SMA Male Plug to SMA Male Plug

Impedance: 50 Ohms Finish: Passivated Stainless Steel

Note: Also available in 0.875 (22.2) O.A.L. as ADT-8000-21-SMA-02

SMA Female Jack to SMA Female Jack - Bulkhead Mount

Formerly SMA-024-8000 and SMA-8000-24-000-02