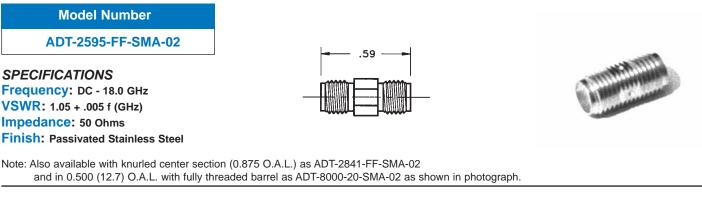

## SMA Male Plug to SMA Male Plug

Impedance: 50 Ohms Finish: Passivated Stainless Steel

Note: Also available in 0.875 (22.2) O.A.L. as ADT-8000-21-SMA-02

SMA Female Jack to SMA Female Jack - Bulkhead Mount

Formerly SMA-024-8000 and SMA-8000-24-000-02