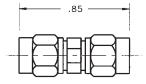

# **In-Series Adapters**

# **SMA** Types

### SMA Male Plug to SMA Female Jack

#### Model Number

ADT-2593-MF-SMA-02

SPECIFICATIONS Frequency: DC - 18.0 GHz VSWR: 1.05 + .005 f (GHz) Impedance: 50 Ohms Finish: Passivated Stainless Steel





Note: Also available in 0.720 (18.2) O.A.L. as ADT-8000-22-SMA-02

### SMA Female Jack to SMA Female Jack



## SMA Male Plug to SMA Male Plug



Impedance: 50 Ohms Finish: Passivated Stainless Steel

Note: Also available in 0.875 (22.2) O.A.L. as ADT-8000-21-SMA-02





SMA Female Jack to SMA Female Jack - Bulkhead Mount



Formerly SMA-024-8000 and SMA-8000-24-000-02



# **Mouser Electronics**

Authorized Distributor

Click to View Pricing, Inventory, Delivery & Lifecycle Information:

Cinch Connectivity Solutions: ADT-2594-MM-SMA-02