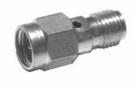

# **In-Series Adapters**

# **SMA** Types

### SMA Male Plug to SMA Female Jack

#### Model Number

ADT-2593-MF-SMA-02

SPECIFICATIONS Frequency: DC - 18.0 GHz VSWR: 1.05 + .005 f (GHz) Impedance: 50 Ohms Finish: Passivated Stainless Steel





Note: Also available in 0.720 (18.2) O.A.L. as ADT-8000-22-SMA-02

### SMA Female Jack to SMA Female Jack



## SMA Male Plug to SMA Male Plug



Impedance: 50 Ohms Finish: Passivated Stainless Steel

Note: Also available in 0.875 (22.2) O.A.L. as ADT-8000-21-SMA-02





SMA Female Jack to SMA Female Jack - Bulkhead Mount



Formerly SMA-024-8000 and SMA-8000-24-000-02



# **Mouser Electronics**

Authorized Distributor

Click to View Pricing, Inventory, Delivery & Lifecycle Information:

Cinch Connectivity Solutions: ADT-2594-MM-SMA-02