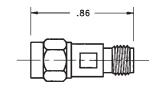

### SMA Male Plug to SMA Female Jack

#### Model Number

ADT-2593-MF-SMA-02

SPECIFICATIONS Frequency: DC - 18.0 GHz VSWR: 1.05 + .005 f (GHz) Impedance: 50 Ohms Finish: Passivated Stainless Steel

Note: Also available in 0.720 (18.2) O.A.L. as ADT-8000-22-SMA-02