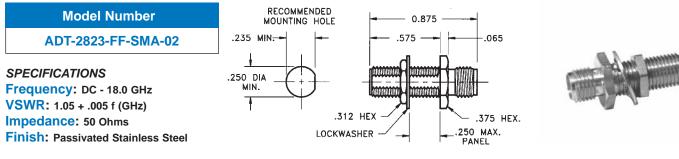

#### Model Number

ADT-2593-MF-SMA-02

SPECIFICATIONS Frequency: DC - 18.0 GHz VSWR: 1.05 + .005 f (GHz) Impedance: 50 Ohms Finish: Passivated Stainless Steel

Note: Also available in 0.720 (18.2) O.A.L. as ADT-8000-22-SMA-02