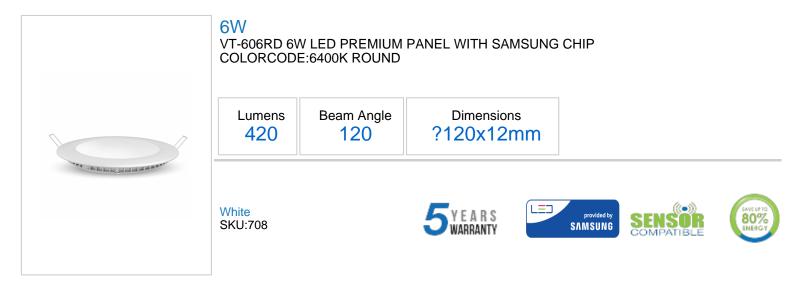

## **Product Specification Sheet**

## **Technical Information**

| Instant Start:  | 0-100% lt1Sec |
|-----------------|---------------|
| Output Voltage: | DC:12-24V     |
| Watts:          | 6             |
| Lumens:         | 420           |
| Shape:          | Round         |
| Beam Angle:     | 120           |
| Cutting Size:   | ?110mm        |
| Unit Color:     | White         |
| Body Type:      | Aluminium     |
| Long life:      | 20,000 Hours  |

## Features

- Contemporary & Elegant Design
- Highly Efficient LED Samsung Chip
- Easy to install Plug & Play ~~~~~
  - High-quality power driver ensures a reliable lifetime
  - Controlled Glare rating values for comfortable commercial applications
  - No Lead or Mercury content hence Environment-friendly
  - Easy to install & Low Maintenance
  - Application Office, Conference Room, Showroom, Lobby, Cabin, Kitchen etc