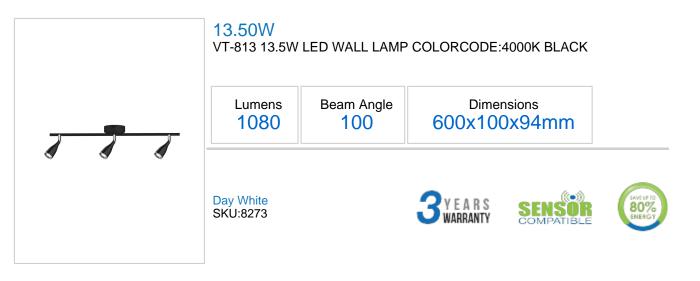

## **Technical Information**

| Instant Start: | 0-100% in lt1s  |
|----------------|-----------------|
| Watts:         | 13.5000         |
| Lumens:        | 1080            |
| Beam Angle:    | 100             |
| Unit Color:    | Black           |
| Body Type:     | Plastic + Metal |
| Long life:     | 30,000 Hours    |
| LED Chip Type: | SMD             |

## Features

- Perfect choice of Interior lightingin for fabulous aesthetics and appeal
- High quality LED chips for a reliable lighting effect
- Efficient LED Driver & intruded heat sink for reliable lifespan
- Portability and ease of maintenance
- Available in different color options Warm White and Day White
- Applications Residential, Building, Restaurants, Décor etc