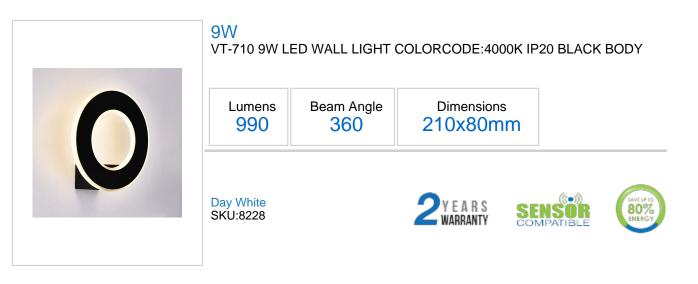

## **Product Specification Sheet**

## **Technical Information**

| Instant Start: | 0-100% in lt1s      |
|----------------|---------------------|
| Watts:         | 9                   |
| Lumens:        | 990                 |
| Beam Angle:    | 360                 |
| Unit Color:    | Black               |
| Body Type:     | Aluminium + Acrylic |
| Long life:     | 20,000 Hours        |
| IP Rating:     | IP20                |

## Features

- Perfect choice of Interior lightingin for fabulous aesthetics and appeal
- High quality LED chips for a reliable lighting effect
- Efficient LED Driver & intruded heat sink for reliable lifespan
- Portability and ease of maintenance
- Available in different color options Warm White and Day White
- Applications Residential, Building, Restaurants, Décor etc