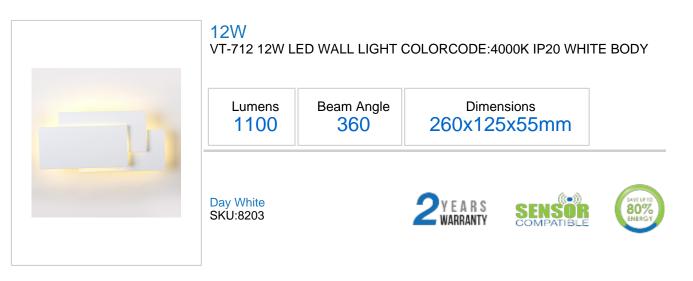

## **Product Specification Sheet**

## **Technical Information**

| Instant Start: | 0-100% in lt1s      |
|----------------|---------------------|
| Watts:         | 12                  |
| Lumens:        | 1100                |
| Beam Angle:    | 360                 |
| Unit Color:    | White               |
| Body Type:     | Aluminium + Acrylic |
| Long life:     | 20,000 Hours        |
| IP Rating:     | IP20                |

## Features

- Perfect choice of Interior lightingin for fabulous aesthetics and appeal
- High quality LED chips for a reliable lighting effect
- Efficient LED Driver & intruded heat sink for reliable lifespan
- Portability and ease of maintenance
- Available in different color options Warm White and Day White
- Applications Residential, Building, Restaurants, Décor etc