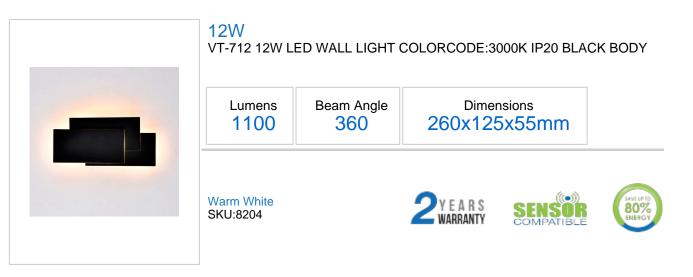

## **Product Specification Sheet**

## **Technical Information**

| Instant Start: | 0-100% in lt1s      |
|----------------|---------------------|
| Watts:         | 12                  |
| Lumens:        | 1100                |
| Beam Angle:    | 360                 |
| Unit Color:    | Black               |
| Body Type:     | Aluminium + Acrylic |
| Long life:     | 20,000 Hours        |
| IP Rating:     | IP20                |

## Features

- Perfect choice of Interior lightingin for fabulous aesthetics and appeal
- High quality LED chips for a reliable lighting effect
- Efficient LED Driver & intruded heat sink for reliable lifespan
- Portability and ease of maintenance
- Available in different color options Warm White and Day White
- Applications Residential, Building, Restaurants, Décor etc