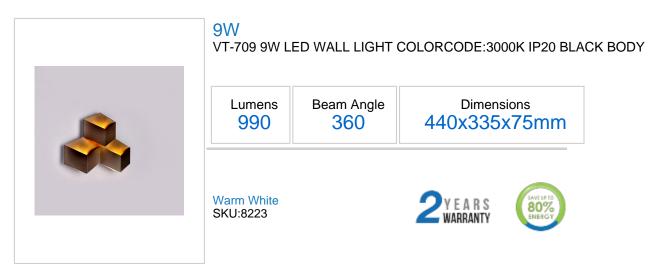

## **Product Specification Sheet**

| Techr       | nical Inf    | formation |                        |                     |
|-------------|--------------|-----------|------------------------|---------------------|
| Watts:      | 9            |           | Dimmable:              | No                  |
| Lumens:     | 990          |           | Warranty (Years):      | 2                   |
| Beam Angle: | 360          |           | PF:                    | >0.45               |
| Unit Color: | Black        |           | CRI:                   | >80                 |
| Body Type:  | Aluminium    |           | Operation Temperature: | -25 to +50°c        |
| Long life:  | 20,000 Hours |           | Input Power:           | AC:220-240V,50/60Hz |
| IP Rating:  | IP20         |           |                        |                     |