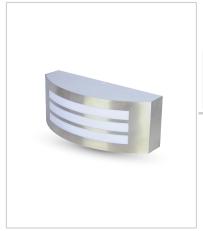

# **Product Specification Sheet**

VT-7680 E27 WALL LAMP WITH STAINLESS STEEL & PC IP44

Dimensions 250x90x100mm

SKU:7514

### **Technical Information**

Holder Type: E27

Rated Load: Max 14W

Unit Color: White

Body Type: Stainless Steel + PC

IP Rating: IP44

Dimmable: No

Warranty (Years): 2

### **Features**

- ✓ Traditional Garden Lamps designed to fit the Modern day requirements
- ✓ Available in different designs, shapes and sizes
- ✓ Waterproof Lamps available in series of IP rating from IP44 to IP54
- Easy to Install and low Maintenance
- Suitable with E27 base lights(Fitting only Light not included)
- ✓ Application: Suitable for Garden, Floor, Ceiling etc