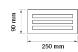

# **Product Specification Sheet**

VT-7680 E27 WALL LAMP WITH STAINLESS STEEL & PC IP44

Dimensions 250x90x100mm

SKU:7514