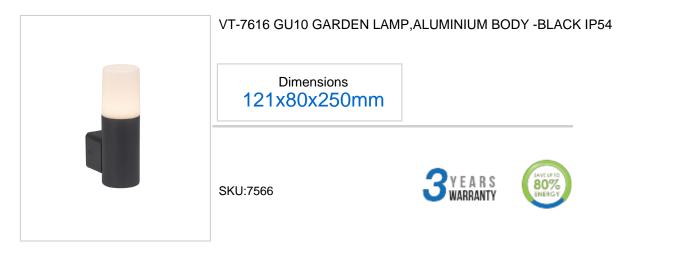

## **Product Specification Sheet**

| Holder Type: GU10 Dimmable: No   Rated Load: Max 35W Warranty (Years): 3    |
|-----------------------------------------------------------------------------|
| Rated Load: Max 35W Warranty (Years): 3                                     |
|                                                                             |
| dy Type: Aluminium Body + Opal PC Diffuser Operation Temperature: -20? to 4 |
| P Rating: IP54 Input Power: AC:220-2                                        |